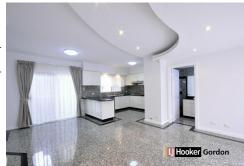

Classically inspired interiors are naturally bathed in sunlight adding an element of simplicity to everyday living with a flexible dual level floorplan. Easy flow interiors and a modern design boasting a spacious kitchen with Granite bench tops and extensive breakfast bar with European appliances.

- Four substantial bedrooms, main with ensuite
- Spacious formal lounge with with new carpet
- Large family room with easy flow out to the fully fenced garden
- Two large full bathrooms
- Laundry with built in cupboards
- Ducted reverse cycle airconditioning
- Bricked paved driveway with double lock up garage
- Ample storage and linen cupboard
- Two bathrooms, one with spa, plus a powder room
- Garden maintenance included