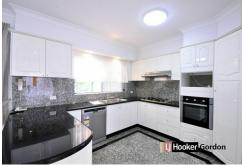

Classically inspired interiors are naturally bathed in sunlight adding an element of simplicity to everyday living with a flexible dual level floorplan. Easy flow interiors and a modern design boasting a spacious kitchen with Granite bench tops and extensive breakfast bar with European appliances.