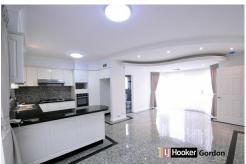

Classically inspired interiors are naturally bathed in sunlight adding an element of simplicity to everyday living with a flexible dual level floorplan. Easy flow interiors and a modern design boasting a spacious kitchen with Granite bench tops and extensive breakfast bar with European appliances.

- Four substantial bedrooms, main with ensuite
- Spacious formal lounge with with new carpet
- Large family room with easy flow out to the fully fenced garden
- Two large full bathrooms
- Laundry with built in cupboards
- Ducted reverse cycle airconditioning
- Bricked paved driveway with double lock up garage
- Ample storage and linen cupboard
- Two bathrooms, one with spa, plus a powder room
- Garden maintenance included