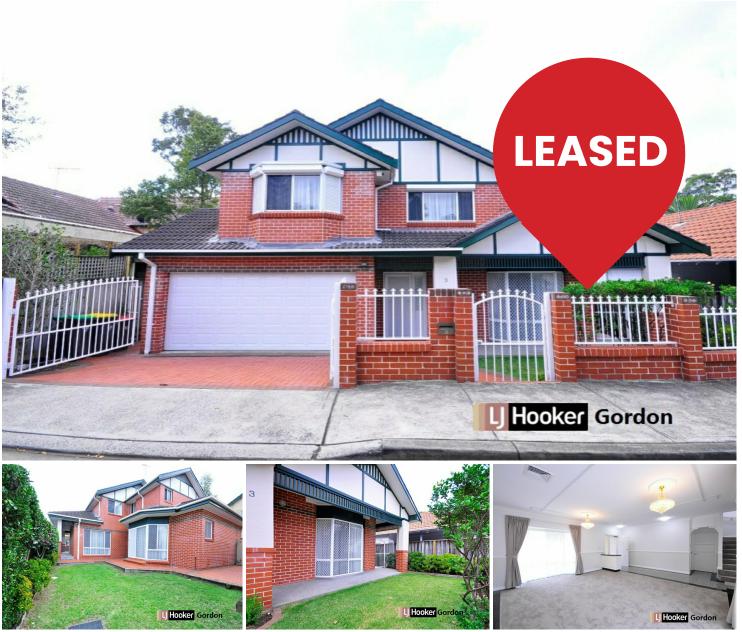

# Roseville, 3 Acacia Lane

A Full Brick Beauty, Only 900 Meters to Chatswood Chase

Ideally located on the premium East side, this full brick family home on level land offers the best of both worlds for versatile urban living and idyllic family life, formal and informal spaces with all the comforts of home, offering a superb sense of serenity and privacy.

Classically inspired interiors are naturally bathed in sunlight adding an element of simplicity to everyday living with a flexible dual level floorplan. Easy flow interiors and a modern design boasting a spacious kitchen with Granite bench tops and extensive breakfast bar with European appliances.

- Four substantial bedrooms, main with ensuite
- Spacious formal lounge with with new carpet
- Large family room with easy flow out to the fully fenced garden
- Two large full bathrooms
- Laundry with built in cupboards
- Ducted reverse cycle airconditioning
- Bricked paved driveway with double lock up garage
- Ample storage and linen cupboard
- Two bathrooms, one with spa, plus a powder room
- Garden maintenance included