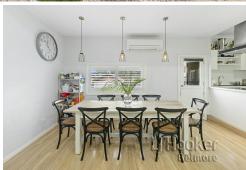

## Features Include:

- 3 spacious double bedrooms, all with built in robes
- Generous open plan living/dining area with split system air conditioning
- Modern gourmet kitchen with electric cook top, ample cupboard and bench space
- Stylish fully tiled bathroom with shower
- Spacious external laundry with second W/C
- Plantation shutters and floating floorboards throughout
- Spacious backyard for kids to enjoy