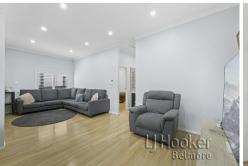

## Features Include:

- 3 spacious double bedrooms, all with built in robes
- Generous open plan living/dining area with split system air conditioning
- Modern gourmet kitchen with electric cook top, ample cupboard and bench space
- Stylish fully tiled bathroom with shower
- Spacious external laundry with second W/C
- Plantation shutters and floating floorboards throughout
- Spacious backyard for kids to enjoy