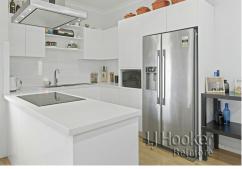

## Features Include:

- 3 spacious double bedrooms, all with built in robes
- Generous open plan living/dining area with split system air conditioning
- Modern gourmet kitchen with electric cook top, ample cupboard and bench space
- Stylish fully tiled bathroom with shower
- Spacious external laundry with second W/C
- Plantation shutters and floating floorboards throughout
- Spacious backyard for kids to enjoy