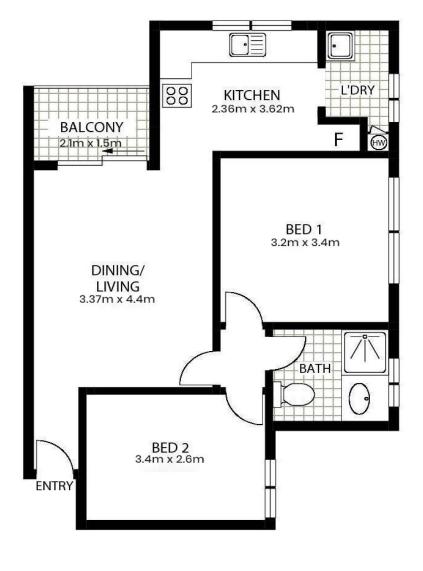

# 18/43-45 CHAPEL STREET

ROSELANDS | LJ Hooker Belmore

Floor Plan Disclaimer: Mind the Gap (MTG) floor plans / site plans are intended as an approximate guide only. No representations or warranties of any nature are given or intended and any person using this information other than as a guide should always rely on their own enquiries. Contact 1300 133 145 - www.mindthegap.com.au</br>
Contact 1300 133 145 - www.mindthegap.com.au