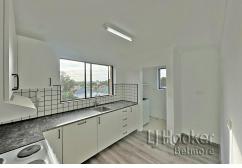

- Two bedrooms, oversized main with timber floorboards throughout
- Generous living and dining area, timber floorboards throughout with adjoining sunny north east facing balcony
- Updated kitchen, well maintained bathroom, internal laundry
- Large windows provide abundant natural light throughout
- Well maintained security building with intercom access
- Lock-up garage