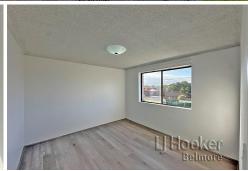

- Two bedrooms, oversized main with timber floorboards throughout
- Generous living and dining area, timber floorboards throughout with adjoining sunny north east facing balcony
- Updated kitchen, well maintained bathroom, internal laundry
- Large windows provide abundant natural light throughout
- Well maintained security building with intercom access
- Lock-up garage