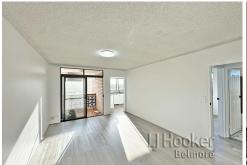

- Two bedrooms, oversized main with timber floorboards throughout
- Generous living and dining area, timber floorboards throughout with adjoining sunny north east facing balcony
- Updated kitchen, well maintained bathroom, internal laundry
- Large windows provide abundant natural light throughout
- Well maintained security building with intercom access
- Lock-up garage