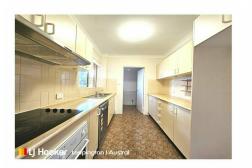

#### **Property Features:**

- Large open living & dining area
- Oversized main bedroom
- Large balcony
- Galley style kitchen
- Internal laundry