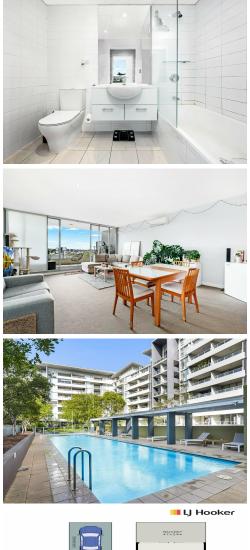

- Bright interiors with floor to ceiling glazing and high ceilings
- Modern sleek kitchen with stone work tops, gas cooking & dishwasher
- Entertainers balcony with district views and northerly aspect
- Generous bedrooms; master with walk-in robe and ensuite bathroom
- Secure parking for 2 cars
- Ideal location in close proximity to transport, shopping & eateries
- Resort-Style complex including swimming pool, sun-soaked green spaces and gymnasium.