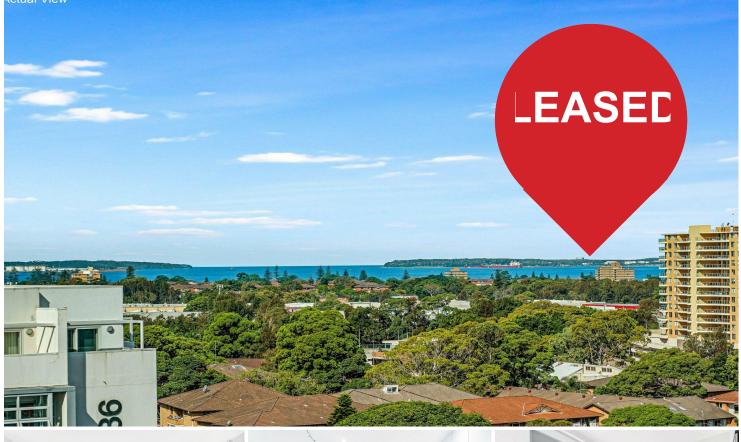

## **Rockdale, 108/555 Princes Highway** Top Floor Apartment with Northerly Aspect

A spacious 105sqm top floor apartment situated within the 'Arena' resort-style development. Well kept and bright interiors open onto a large balcony with stunning district views.

- Bright interiors with floor to ceiling glazing and high ceilings
- Modern sleek kitchen with stone work tops, gas cooking & dishwasher
- Entertainers balcony with district views and northerly aspect
- Generous bedrooms; master with walk-in robe and ensuite bathroom
- Secure parking for 2 cars
- Ideal location in close proximity to transport, shopping & eateries
- Resort-Style complex including swimming pool, sun-soaked green spaces and gymnasium.