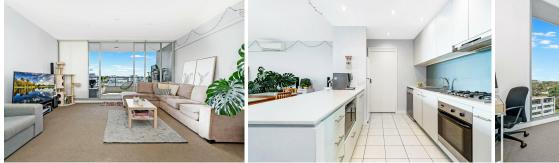

## **Rockdale, 108/555 Princes Highway** Top Floor Apartment with Northerly Aspect

A spacious 105sqm top floor apartment situated within the 'Arena' resort-style development. Well kept and bright interiors open onto a large balcony with stunning district views.

- Bright interiors with floor to ceiling glazing and high ceilings
- Modern sleek kitchen with stone work tops, gas cooking & dishwasher
- Entertainers balcony with district views and northerly aspect
- Generous bedrooms; master with walk-in robe and ensuite bathroom
- Secure parking for 2 cars
- Ideal location in close proximity to transport, shopping & eateries
- Resort-Style complex including swimming pool, sun-soaked green spaces and gymnasium.