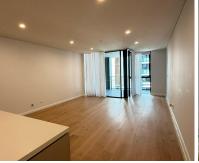

- North-facing open-plan living flows to generous balcony
- Two bedrooms with built-ins and ensuite, plus separate study nook
- Secure basement parking, storage cage and internal laundry
- AC, oak floorboards, downlights and ceiling-height sliding doors
- Stylish kitchen showcases stone breakfast bench, mirrored splashback and DW
- Landscaped contemporary lifestyle precinct includes cafes and shops
- Communal rooftop entertainment area with city and bay views