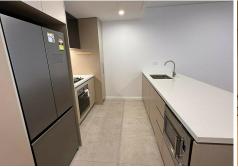

- North-facing open-plan living flows to generous balcony
- Two bedrooms with built-ins and ensuite, plus separate study nook
- Secure basement parking, storage cage and internal laundry
- AC, oak floorboards, downlights and ceiling-height sliding doors
- Stylish kitchen showcases stone breakfast bench, mirrored splashback and DW
- Landscaped contemporary lifestyle precinct includes cafes and shops
- Communal rooftop entertainment area with city and bay views