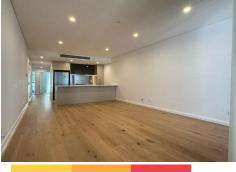

- North-facing open-plan living flows to generous balcony
- Two bedrooms with built-ins and ensuite, plus separate study nook
- Secure basement parking, storage cage and internal laundry
- AC, oak floorboards, downlights and ceiling-height sliding doors
- Stylish kitchen showcases stone breakfast bench, mirrored splashback and DW
- Landscaped contemporary lifestyle precinct includes cafes and shops
- Communal rooftop entertainment area with city and bay views