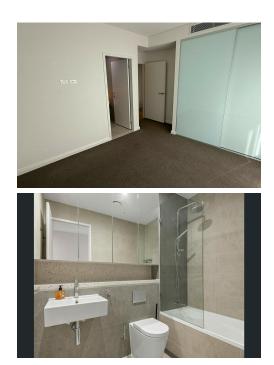

- North-facing open-plan living flows to generous balcony
- Two bedrooms with built-ins and ensuite, plus separate study nook
- Secure basement parking, storage cage and internal laundry
- AC, oak floorboards, downlights and ceiling-height sliding doors
- Stylish kitchen showcases stone breakfast bench, mirrored splashback and DW
- Landscaped contemporary lifestyle precinct includes cafes and shops
- Communal rooftop entertainment area with city and bay views