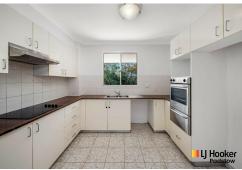

#### Features:

- 3 spacious bedrooms with built-in robes
- Master bedroom includes ensuite & walk in wardrobe
- Large open plan formal living fitted with tiles
- Large private balcony
- Separate bathtub and shower
- Secure garage