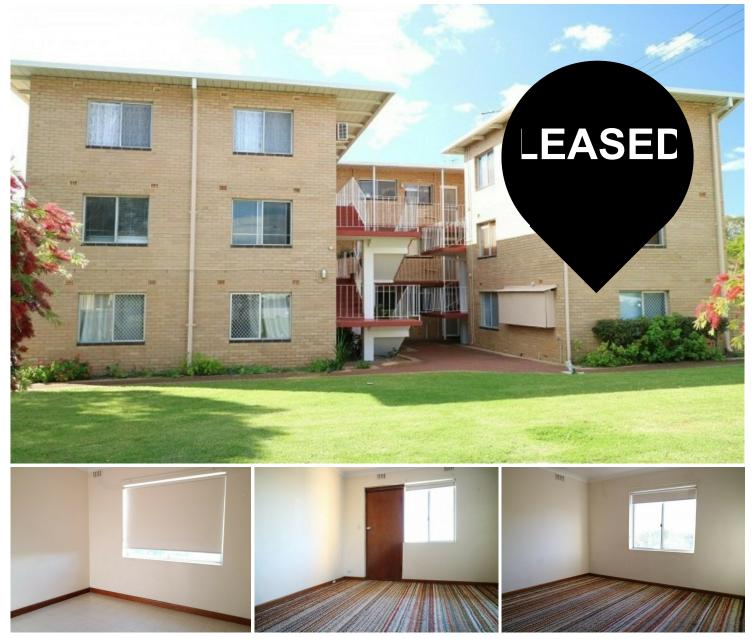

## **Rivervale, Unit 12/6 Minora PI** RIVER VIEWS

This 2 bedroom, 1 bathroom top floor unit in quite complex has wonderful river views from your lounge room and master bedroom. Located close to City Centre, the tranquil Swan River, Perth Airport, Belmont Forum shopping centre, Crown Entertainment complex and easy access to public transport.

Key Features:

- \* Bathroom/laundry combo
- \* Ceiling fan to master
- \* Electric stove and hot water
- \* Parking bay
- \* Own balcony to enjoy the view and fresh air

\*\*\* Please note for viewings; the complex is secure, please arrive 5 minutes early and wait