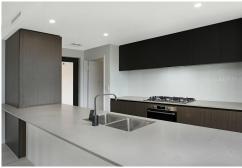

### **FEATURES**

Large lounge/dining with quality window treatments and tiled flooring. Kitchen overlooking living/dining room ,stone bench tops. Quality appliances, gas cook top, electric oven, spacious walk in pantry,

# Maureen Finnigan

maureen@ljhscarborough.com.au

LJ Hooker Scarborough (08) 9245 3200

dishwasher.

Both bedrooms are generous double size rooms with mirrored robes and their own ensuite bathroom.

Split system air conditioning throughout with the addition of stylish ceiling fans