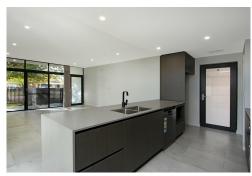

### **FEATURES**

Large lounge/dining with quality window treatments and tiled flooring. Kitchen overlooking living/dining room ,stone bench tops. Quality appliances, gas cook top, electric oven, spacious walk in pantry,