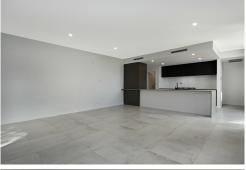

### **FEATURES**

Large lounge/dining with quality window treatments and tiled flooring. Kitchen overlooking living/dining room ,stone bench tops. Quality appliances, gas cook top, electric oven, spacious walk in pantry,