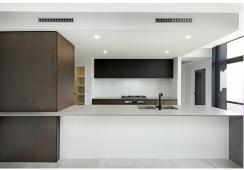

### **FEATURES**

Large lounge/dining with quality window treatments and tiled flooring. Kitchen overlooking living/dining room ,stone bench tops. Quality appliances, gas cook top, electric oven, spacious walk in pantry,