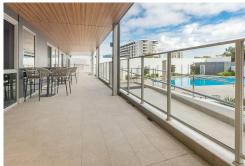

# Rivervale, Level 8/98-5 Rowe Avenue RIVERENA APARTMENTS

Situated on the city doorstep and across from the Burswood entertainment precinct and Optus Stadium, you will enjoy all the benefits of inner city living. This well laid out 1 bedroom apartment features an open plan living, kitchen and dining area. Reverse cycle air conditioning with a king sized bedroom containing spacious his and hers walk in robe. The kitchen features endless cupboard space with self closing cabinetry and stylish glass splashbacks. Stone benchtops, and stainless steel appliances. These apartments offer 8 Star NatHERS energy ratings with efficient lighting and split system air-conditioning. Perth CBD is just 5km and Perth Airport a 7km drive. Easy access to many cafe's and food outlets in the area, with a short stroll from the Matagarup footbridge, Burswood Train station and the Aloft Hotel.

# **More About this Property**

| Property ID   | Q9SFFU                                                       |
|---------------|--------------------------------------------------------------|
| Property Type | Apartment                                                    |
| Including     | Air Conditioning<br>Toilets (1)<br>Balcony<br>Secure Parking |