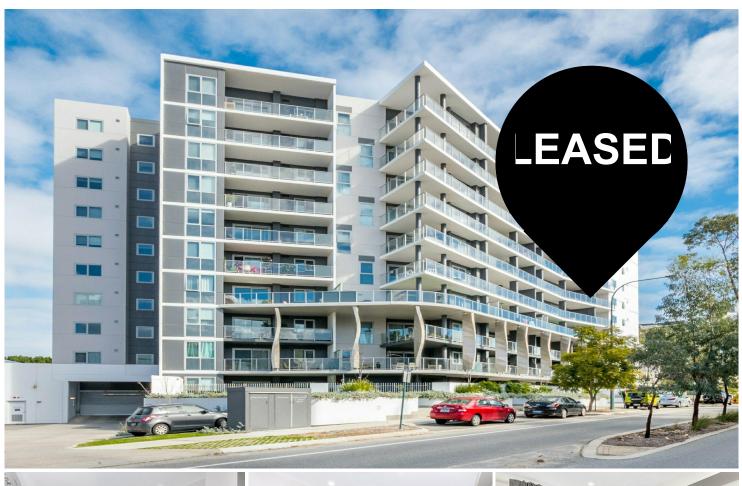

# Rivervale, Level 8/98-5 Rowe Avenue RIVERENA APARTMENTS

Situated on the city doorstep and across from the Burswood entertainment precinct and Optus Stadium, you will enjoy all the benefits of inner city living. This well laid out 1 bedroom apartment features an open plan living, kitchen and dining area. Reverse cycle air conditioning with a king sized bedroom containing spacious his and hers walk in robe. The kitchen features endless cupboard space with self closing cabinetry and stylish glass splashbacks. Stone benchtops, and stainless steel appliances. These apartments offer 8 Star NatHERS energy ratings with efficient lighting and split system air-conditioning. Perth CBD is just 5km and Perth Airport a 7km drive. Easy access to many cafe's and food outlets in the area, with a short stroll from the Matagarup footbridge, Burswood Train station and the Aloft Hotel.