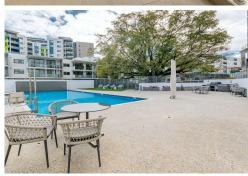

# Rivervale, Level 8/98-5 Rowe Avenue RIVERENA APARTMENTS

Situated on the city doorstep and across from the Burswood entertainment precinct and Optus Stadium, you will enjoy all the benefits of inner city living. This well laid out 1 bedroom apartment features an open plan living, kitchen and dining area. Reverse cycle air conditioning with a king sized bedroom containing spacious his and hers walk in robe. The kitchen features endless cupboard space with self closing cabinetry and stylish glass splashbacks. Stone benchtops, and stainless steel appliances. These apartments offer 8 Star NatHERS energy ratings with efficient lighting and split system air-conditioning. Perth CBD is just 5km and Perth Airport a 7km drive. Easy access to many cafe's and food outlets in the area, with a short stroll from the Matagarup footbridge, Burswood Train station and the Aloft Hotel.

# **More About this Property**

| Property ID   | Q9SFFU                                                       |
|---------------|--------------------------------------------------------------|
| Property Type | Apartment                                                    |
| Including     | Air Conditioning<br>Toilets (1)<br>Balcony<br>Secure Parking |