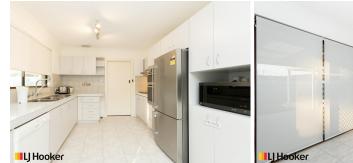

Renovated kitchen and electric cooktops fridge and microwave included.

Renovated bathroom

Ducted evaporative air conditioning

Floating floorboards throughout