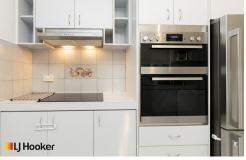

Renovated kitchen and electric cooktops fridge and microwave included.

Renovated bathroom

Ducted evaporative air conditioning

Floating floorboards throughout