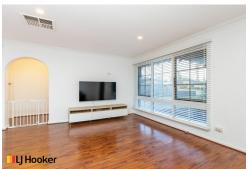

Renovated kitchen and electric cooktops fridge and microwave included.

Renovated bathroom

Ducted evaporative air conditioning

Floating floorboards throughout