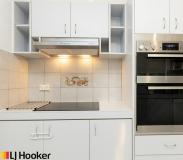

Renovated kitchen and electric cooktops fridge and microwave included.

Renovated bathroom

Ducted evaporative air conditioning

Floating floorboards throughout