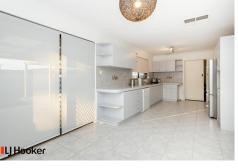

Renovated kitchen and electric cooktops fridge and microwave included.

Renovated bathroom

Ducted evaporative air conditioning

Floating floorboards throughout