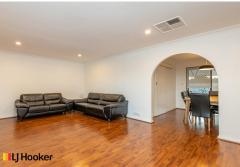

Renovated kitchen and electric cooktops fridge and microwave included.

Renovated bathroom

Ducted evaporative air conditioning

Floating floorboards throughout