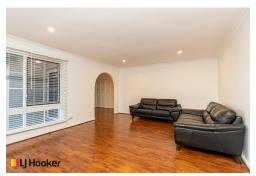

Renovated kitchen and electric cooktops fridge and microwave included.

Renovated bathroom

Ducted evaporative air conditioning

Floating floorboards throughout