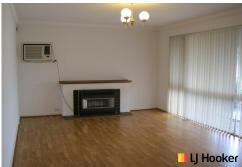

The home offers 3 bedrooms, 1 bathroom, RETRO STYLE front survey strata home. Two Split Cycle Air conditioners are great for Summer and Winter. All doors and windows have built-in security screens.

The main Bedroom boasts a huge built-in wardrobe, whilst two other bedrooms have freestanding clothes storage units. Huge Linen Closet in passageway