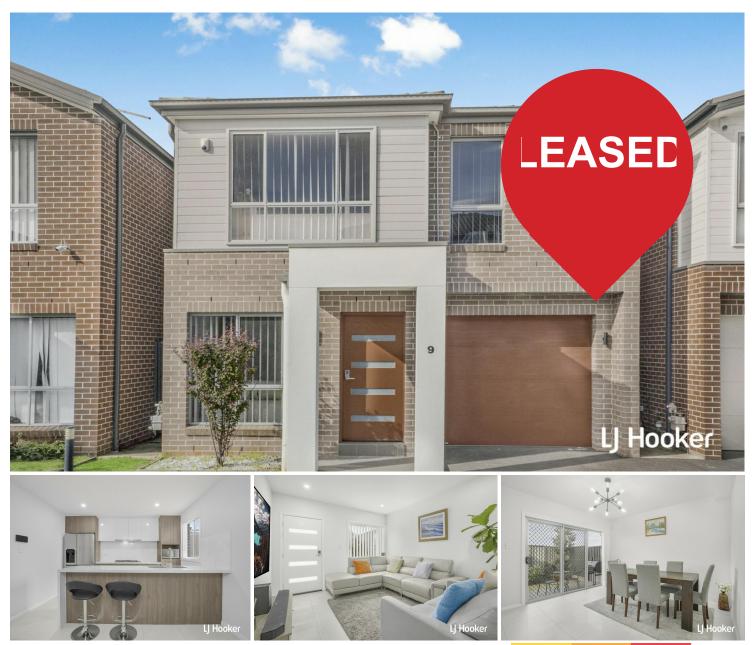

## **Riverstone, 9 Nalah Glade** Beautiful 4 Bedroom Home - Great Location!

Sara McCrimmon and the team at LJ Hooker Schofields are proud to present this stunning freestanding townhouse in the heart of Riverstone.

Here are some great features of this home:

- Great sized separate lounge and dining space
- Modern open plan kitchen with 40mm stone benchtops featuring breakfast bar and

shadow line edge cornice, stainless steel appliances and gas cooktop

- Master bedroom features a fantastic ensuite and wardrobe
- Three great sized bedrooms throughout, all with built-in wardrobes
- Bathrooms with handheld showerhead, tiled from floor to ceiling
- Powder room downstairs
- Laundry with dryer
- Wooden flooring upstairs and tiled downstairs
- Dual-zone ducted air conditioning

- Video intercom
- Low maintenance backyard
- Single garage with automatic door and internal access
- 6.6kw Solar Panels for Added savings all year round!