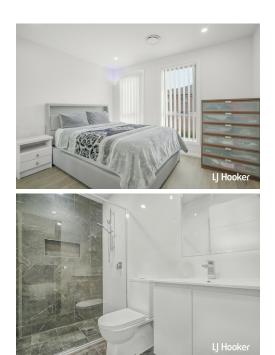

- Master bedroom features a fantastic ensuite and wardrobe
- Three great sized bedrooms throughout, all with built-in wardrobes
- Bathrooms with handheld showerhead, tiled from floor to ceiling
- Powder room downstairs
- Laundry with dryer
- Wooden flooring upstairs and tiled downstairs
- Dual-zone ducted air conditioning