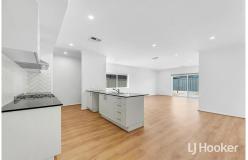

Features of the home include:

- \* 4 spacious bedrooms
- \* Main bedroom with walk in robe and ensuite
- \* 3 bedrooms fit with built in robes
- \* vanity room, bathroom, separate toilet
- \* Open plan kitchen, living and dining space

### **Cheree Hunt**

0403 707 370

chereeh@ljhpropertymanagement.com.au

LJ Hooker Greenwith | Golden Grove Mawson Lakes | Modbury (08) 8289 6660

- \* Airy kitchen with walk in pantry, gas cooking with 6 burners and large oven
- \* Dishwasher
- \* Reverse Cycle Ducted Air Conditioning
- \* Low maintenance front and year yards
- \* Fully fenced yard
- \* Double Garage