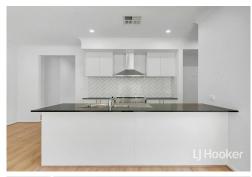

Features of the home include:

- \* 4 spacious bedrooms
- \* Main bedroom with walk in robe and ensuite
- \* 3 bedrooms fit with built in robes
- \* vanity room, bathroom, separate toilet
- \* Open plan kitchen, living and dining space

### **Cheree Hunt**

0403 707 370

chereeh@ljhpropertymanagement.com.au

LJ Hooker Greenwith | Golden Grove Mawson Lakes | Modbury (08) 8289 6660

- \* Airy kitchen with walk in pantry, gas cooking with 6 burners and large oven
- \* Dishwasher
- \* Reverse Cycle Ducted Air Conditioning
- \* Low maintenance front and year yards
- \* Fully fenced yard
- \* Double Garage