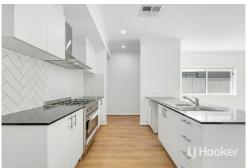

Features of the home include:

- \* 4 spacious bedrooms
- \* Main bedroom with walk in robe and ensuite
- \* 3 bedrooms fit with built in robes
- \* vanity room, bathroom, separate toilet
- \* Open plan kitchen, living and dining space

### **Cheree Hunt**

0403 707 370

chereeh@ljhpropertymanagement.com.au

LJ Hooker Greenwith | Golden Grove Mawson Lakes | Modbury (08) 8289 6660

- \* Airy kitchen with walk in pantry, gas cooking with 6 burners and large oven
- \* Dishwasher
- \* Reverse Cycle Ducted Air Conditioning
- \* Low maintenance front and year yards
- \* Fully fenced yard
- \* Double Garage