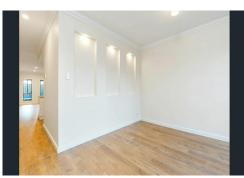

#### Features:

- -Open plan kitchen/dining/living. Includes, Gas cooking, dishwasher and microwave space.
- -Second lounge.
- -Main bed with ensuite and walk in robe.
- -2nd and 3rd beds with built in robes.
- -Bathroom with bath
- -Single automated garage
- -Separate laundry room
- -Low maintenance private rear courtyard