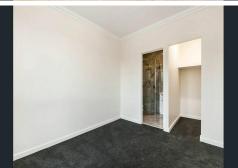

#### Features:

- -Open plan kitchen/dining/living. Includes, Gas cooking, dishwasher and microwave space.
- -Second lounge.
- -Main bed with ensuite and walk in robe.
- -2nd and 3rd beds with built in robes.
- -Bathroom with bath
- -Single automated garage
- -Separate laundry room
- -Low maintenance private rear courtyard