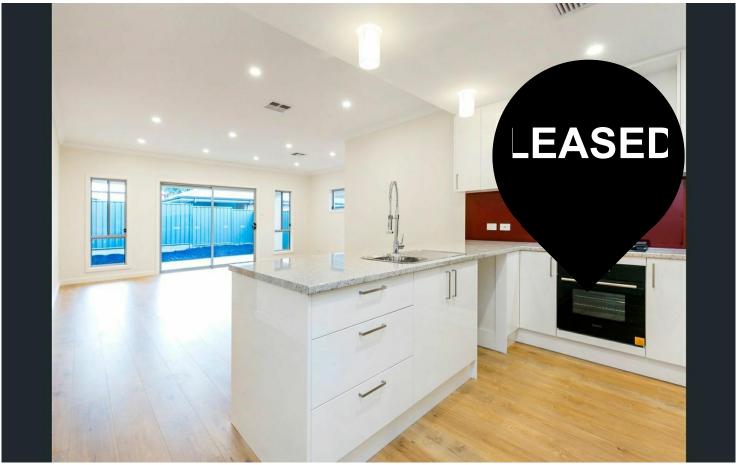

#### Features:

- -Open plan kitchen/dining/living. Includes, Gas cooking, dishwasher and microwave space.
- -Second lounge.
- -Main bed with ensuite and walk in robe.
- -2nd and 3rd beds with built in robes.
- -Bathroom with bath
- -Single automated garage
- -Separate laundry room
- -Low maintenance private rear courtyard