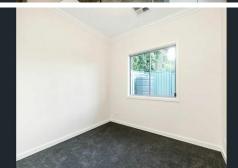

#### Features:

- -Open plan kitchen/dining/living. Includes, Gas cooking, dishwasher and microwave space.
- -Second lounge.
- -Main bed with ensuite and walk in robe.
- -2nd and 3rd beds with built in robes.
- -Bathroom with bath
- -Single automated garage
- -Separate laundry room
- -Low maintenance private rear courtyard