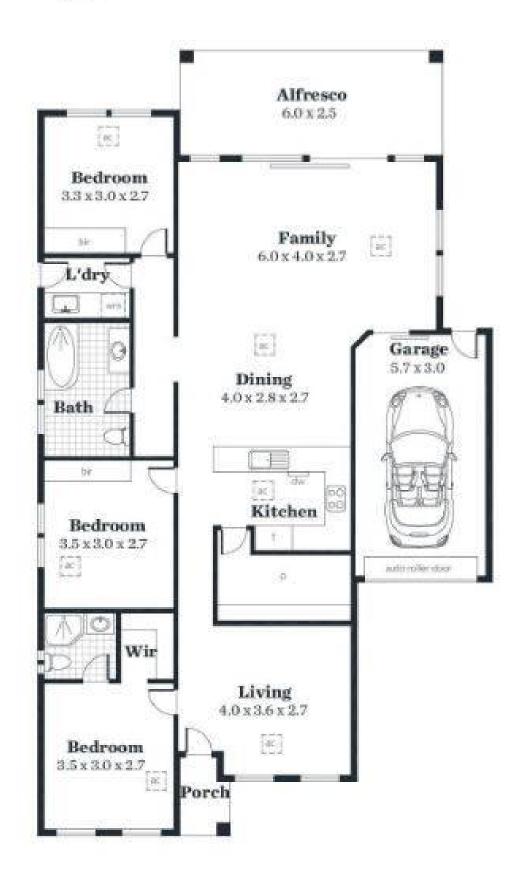

#### Features:

- -Open plan kitchen/dining/living. Includes, Gas cooking, dishwasher and microwave space.
- -Second lounge.
- -Main bed with ensuite and walk in robe.
- -2nd and 3rd beds with built in robes.
- -Bathroom with bath
- -Single automated garage
- -Separate laundry room
- -Low maintenance private rear courtyard