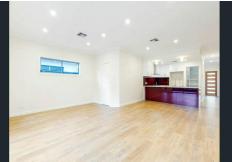

#### Features:

- -Open plan kitchen/dining/living. Includes, Gas cooking, dishwasher and microwave space.
- -Second lounge.
- -Main bed with ensuite and walk in robe.
- -2nd and 3rd beds with built in robes.
- -Bathroom with bath
- -Single automated garage
- -Separate laundry room
- -Low maintenance private rear courtyard