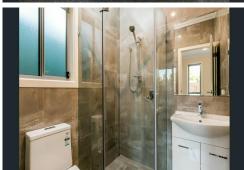

#### Features:

- -Open plan kitchen/dining/living. Includes, Gas cooking, dishwasher and microwave space.
- -Second lounge.
- -Main bed with ensuite and walk in robe.
- -2nd and 3rd beds with built in robes.
- -Bathroom with bath
- -Single automated garage
- -Separate laundry room
- -Low maintenance private rear courtyard