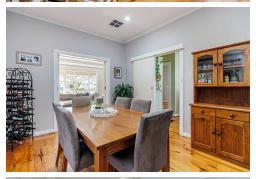

#### Features:

Wide entry hallway

3 Bedrooms, two with built-in wardrobes and ceiling fans

Light-filled lounge and separate formal dining

Functional eat-in kitchen with ample storage and bench space.

Modern, renovated bathroom