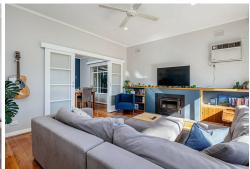

#### Features:

Wide entry hallway

3 Bedrooms, two with built-in wardrobes and ceiling fans

Light-filled lounge and separate formal dining

Functional eat-in kitchen with ample storage and bench space.

Modern, renovated bathroom