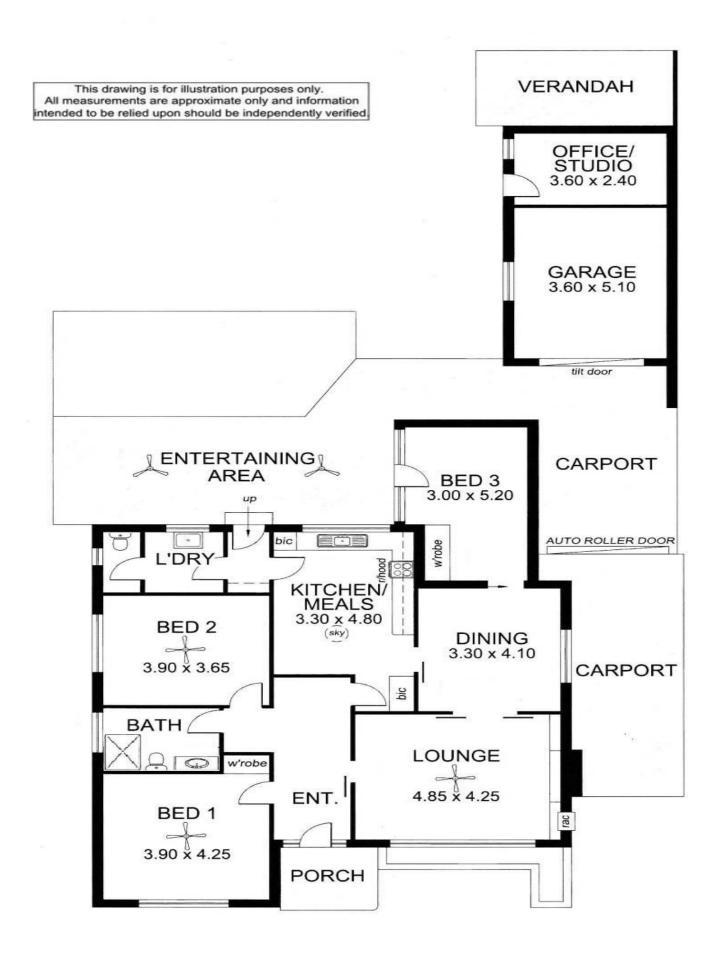

#### Features:

Wide entry hallway

3 Bedrooms, two with built-in wardrobes and ceiling fans

Light-filled lounge and separate formal dining

Functional eat-in kitchen with ample storage and bench space.

Modern, renovated bathroom

#### **Contact**

Kelli Horsell

pm5@ljhooker.me

**Rylee Ingham** pm8@ljhooker.me

LJ Hooker Mile End | Woodville (08) 8352 7111

Decked entertaining area with ceiling fans overlooking a large open lawn area Office/studio at the back of the lockup garage
Off street and under cover parking for multiple cars
Ducted heating and cooling