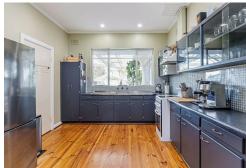

#### Features:

Wide entry hallway

3 Bedrooms, two with built-in wardrobes and ceiling fans

Light-filled lounge and separate formal dining

Functional eat-in kitchen with ample storage and bench space.

Modern, renovated bathroom