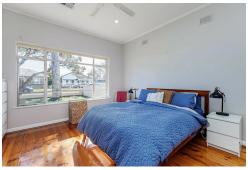

#### Features:

Wide entry hallway

3 Bedrooms, two with built-in wardrobes and ceiling fans

Light-filled lounge and separate formal dining

Functional eat-in kitchen with ample storage and bench space.

Modern, renovated bathroom

Separate toilet off the laundry

Polished floorboards throughout.

3 🖳