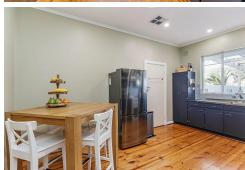

#### Features:

Wide entry hallway

3 Bedrooms, two with built-in wardrobes and ceiling fans

Light-filled lounge and separate formal dining

Functional eat-in kitchen with ample storage and bench space.

Modern, renovated bathroom