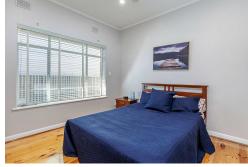

#### Features:

Wide entry hallway

3 Bedrooms, two with built-in wardrobes and ceiling fans

Light-filled lounge and separate formal dining

Functional eat-in kitchen with ample storage and bench space.

Modern, renovated bathroom