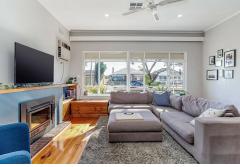

#### Features:

Wide entry hallway

3 Bedrooms, two with built-in wardrobes and ceiling fans

Light-filled lounge and separate formal dining

Functional eat-in kitchen with ample storage and bench space.

Modern, renovated bathroom