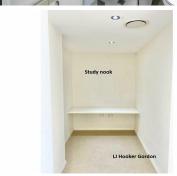

- Sizable bedroom with built in, separate study room,
- Spacious lounge and dining with sleek contemporary interiors
- Modern CaeserStone kitchen with stainless steel appliances
- Vogue main bathroom
- Security parking and sizable storage cage
- Internal laundry with dryer
- Ducted Air-Conditioning throughout
- Sunny balcony with adjacent water aspect