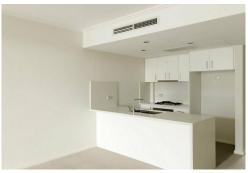

- Sizable bedroom with built in, separate study room,
- Spacious lounge and dining with sleek contemporary interiors
- Modern CaeserStone kitchen with stainless steel appliances
- Vogue main bathroom
- Security parking and sizable storage cage
- Internal laundry with dryer
- Ducted Air-Conditioning throughout
- Sunny balcony with adjacent water aspect