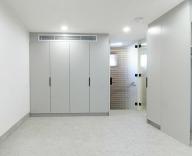

- \* Open plan loft-style upper floor
- \* Luxury finishes including epoxy concrete flooring, exposed brickwork, fluted glass doors
- \* Generous cabinetry and storage
- \* Internal laundry space with combination washing machine and dryer.
- \* Security alarm and CCTV