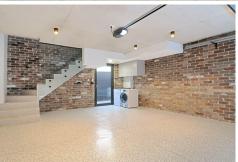

- \* Open plan loft-style upper floor
- \* Luxury finishes including epoxy concrete flooring, exposed brickwork, fluted glass doors
- \* Generous cabinetry and storage
- \* Internal laundry space with combination washing machine and dryer.
- \* Security alarm and CCTV