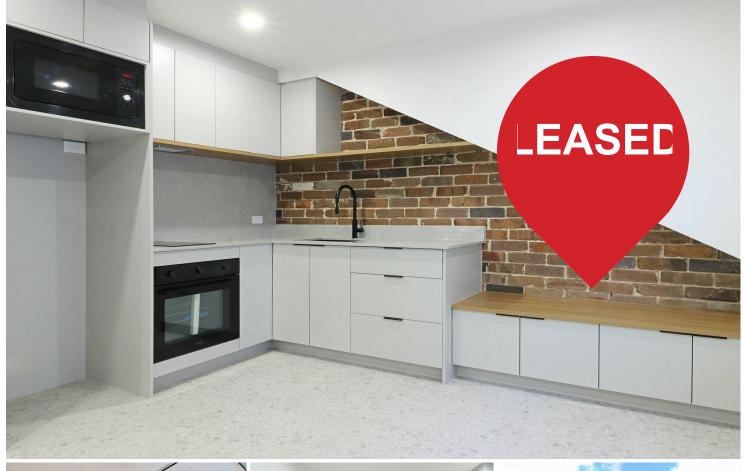

- \* Open plan loft-style upper floor
- \* Luxury finishes including epoxy concrete flooring, exposed brickwork, fluted glass doors
- \* Generous cabinetry and storage
- \* Internal laundry space with combination washing machine and dryer.
- \* Security alarm and CCTV