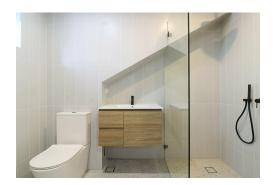

- \* Open plan loft-style upper floor
- \* Luxury finishes including epoxy concrete flooring, exposed brickwork, fluted glass doors
- \* Generous cabinetry and storage
- \* Internal laundry space with combination washing machine and dryer.
- \* Security alarm and CCTV