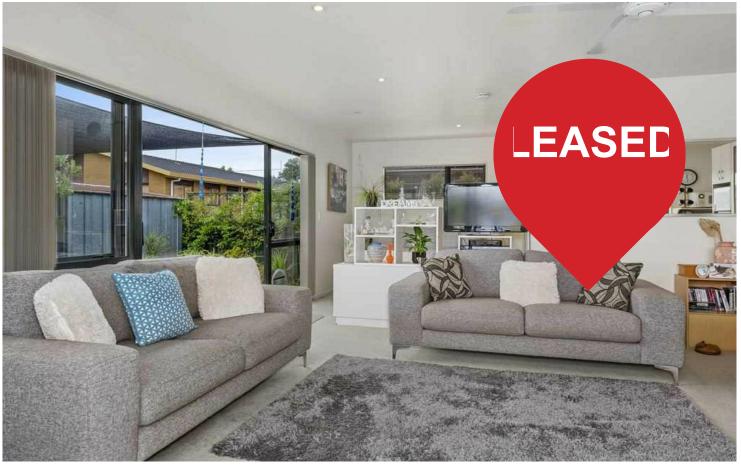

# Red Beach - Studio

Studio in perfect location - easy access to the motorway and Orewa, a short stroll to the beach and shops.

Lovely sunny open plan kitchen, dining, lounge and bedroom.

The kitchen has a large pantry to store all your goods.

Large walk in robe through to separate bathroom/shower and toilet.

No Pets

Please note that some photos were taken before the last people moved out except for a couple of others