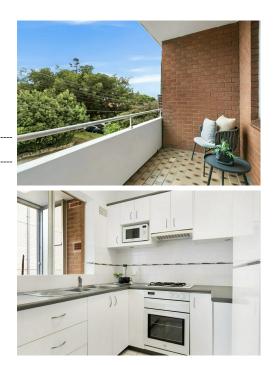

# Randwick, 7/21 Pine Street

Spacious two bedroom apartment with balcony.

In a sought-after area of Randwick North, just one street away from Queens Park, this charming apartment is ideal for those seeking a spacious two-bedroom layout and a dedicated garage. Nestled within a secure block of only 12 units, it offers direct access to the park's expansive greenery, sports fields, and a new cycle path. The recently refurbished apartment boasts an enclosed balcony or sunroom connected to the living area, along with bedroom balconies. With manageable strata fees, high rental demand, and a fantastic location near Charing Cross and Frenchmans Road, this property offers an excellent lifestyle opportunity, positioned just 450 meters from the Musgrave Avenue Gates leading to Centennial Park.