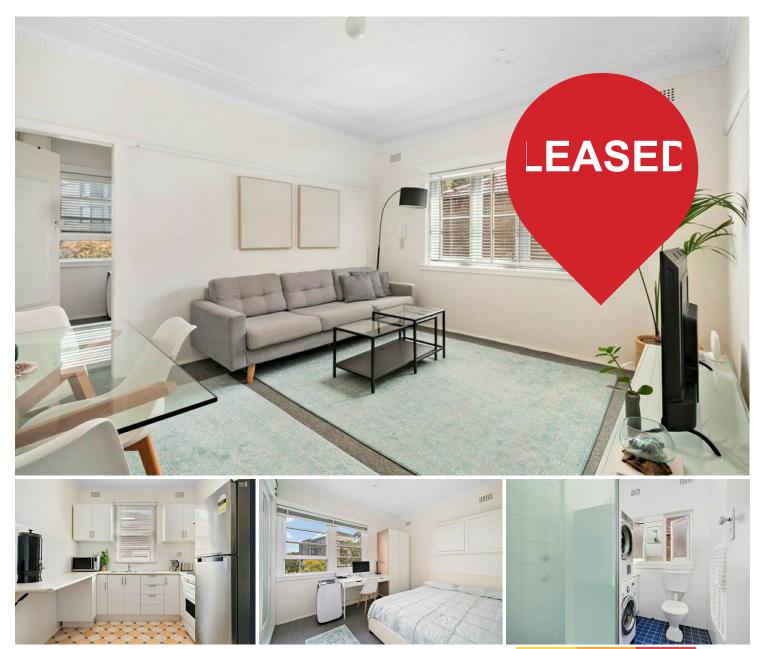

## Randwick, 7/20 Glebe Street Top Floor Refurbished Apartment in Ideal Location

This well-presented 1-bedroom apartment is nestled in a small, quiet block of only 8 units, offering privacy and tranquillity while being just moments from everything you need. Ideally located within walking distance to shops, cafés, public transport, and healthcare services, this apartment is perfect for professionals, couples, or anyone seeking a low-maintenance lifestyle in a prime location.

Features:

- Generous size bedroom with built-in robes
- New Paint, lighting and flooring throughout
- Functional layout, with separate bathroom
- Internal laundry facilities
- Practical kitchen with ample storage
- Spacious living area with natural light
- quiet and well maintained block of 8