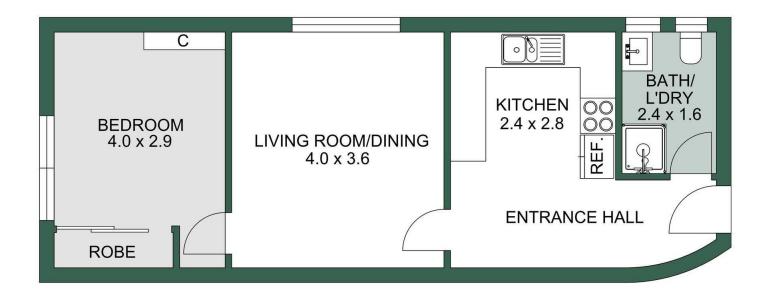

#### Features:

- Generous size bedroom with built-in robes
- Functional layout, with separate bathroom
- Internal laundry facilities
- Practical kitchen with ample storage
- Spacious living area with natural light
- quiet and well maintained block of 8

Plans should not be relied on. Interested parties should make and rely on their own enquiries. The floor plan is not to scale; measurements are indicative and in metres. Exterior elements are not in position.