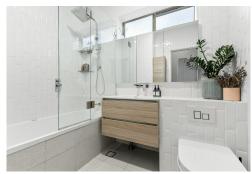

## Features include:

- Spacious living area opens to balcony with room for BBQ and seating.
- Great sized light filled bedrooms, both with built-ins and plantation shutters
- Master bedroom opens North facing 2nd balcony with views over the park to the CBD
- Gourmet gas kitchen with integrated dishwasher
- Recently renovated bathroom with bath
- Large Separate internal laundry
- lock up Garage