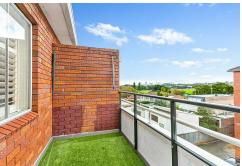

## Features include:

- Spacious living area opens to balcony with room for BBQ and seating.
- Great sized light filled bedrooms, both with built-ins and plantation shutters
- Master bedroom opens North facing 2nd balcony with views over the park to the CBD
- Gourmet gas kitchen with integrated dishwasher
- Recently renovated bathroom with bath
- Large Separate internal laundry
- lock up Garage