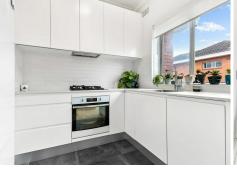

## Features include:

- Spacious living area opens to balcony with room for BBQ and seating.
- Great sized light filled bedrooms, both with built-ins and plantation shutters
- Master bedroom opens North facing 2nd balcony with views over the park to the CBD
- Gourmet gas kitchen with integrated dishwasher
- Recently renovated bathroom with bath
- Large Separate internal laundry
- lock up Garage