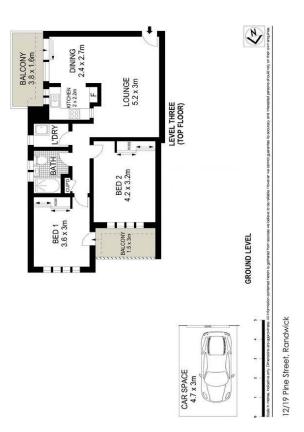

# Randwick, 12/19 Pine Street

## Features include:

- Spacious living area opens to balcony with room for BBQ and seating.
- Great sized light filled bedrooms, both with built-ins and plantation shutters
- Master bedroom opens North facing 2nd balcony with views over the park to the CBD
- Gourmet gas kitchen with integrated dishwasher
- Recently renovated bathroom with bath
- Large Separate internal laundry
- lock up Garage