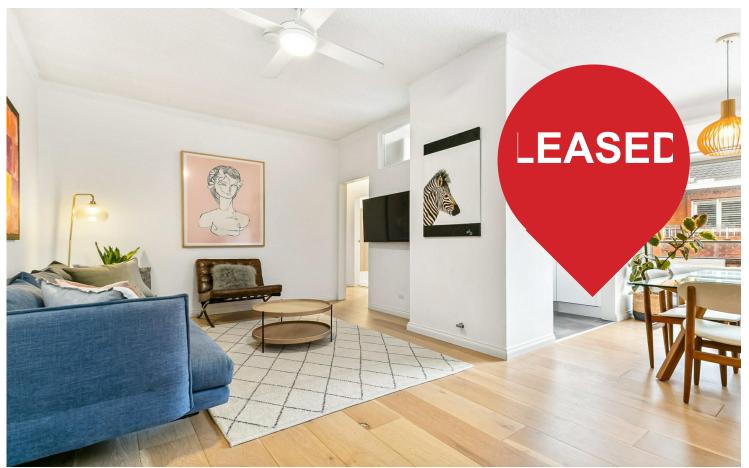

# Brilliantly located and recently renovated top floor apartment

This apartment feels newly renovated. Flooded with natural light in a quiet park side setting, a modern spacious North East facing apartment that has a great homely feel with renovated (as new) interiors and a brilliant location just a short stroll to local parks, transport and cafes.

## Features include:

- Spacious living area opens to balcony with room for BBQ and seating.
- Great sized light filled bedrooms, both with built-ins and plantation shutters
- Master bedroom opens North facing 2nd balcony with views over the park to the CBD
- Gourmet gas kitchen with integrated dishwasher
- Recently renovated bathroom with bath
- Large Separate internal laundry
- lock up Garage