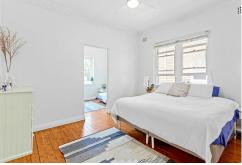

### Features include:

- \*Spacious, light-filled lounge with polished floorboards throughout
- \*Fully equipped gas kitchen
- \*Two double sized bedrooms, ceiling fans
- \*Main bedroom with adjoining sunroom/study perfect for a home office or nursery
- \*Spacious bathroom with shower over bath
- \*Internal laundry for added convenience
- \*Thoughtful layout with lofty Art Deco ceilings
- \*Security intercom