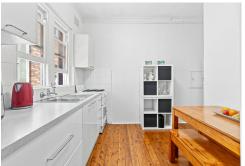

### Features include:

- \*Spacious, light-filled lounge with polished floorboards throughout
- \*Fully equipped gas kitchen
- \*Two double sized bedrooms, ceiling fans
- \*Main bedroom with adjoining sunroom/study perfect for a home office or nursery
- \*Spacious bathroom with shower over bath
- \*Internal laundry for added convenience
- \*Thoughtful layout with lofty Art Deco ceilings
- \*Security intercom