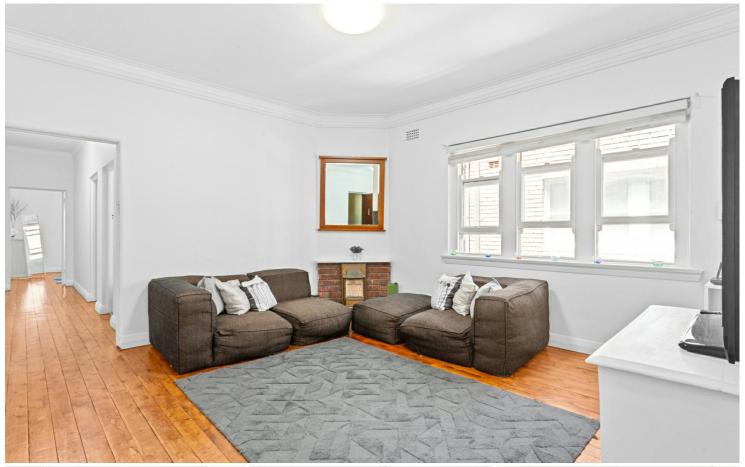

### Features include:

- \*Spacious, light-filled lounge with polished floorboards throughout
- \*Fully equipped gas kitchen
- \*Two double sized bedrooms, ceiling fans
- \*Main bedroom with adjoining sunroom/study perfect for a home office or nursery
- \*Spacious bathroom with shower over bath
- \*Internal laundry for added convenience
- \*Thoughtful layout with lofty Art Deco ceilings
- \*Security intercom