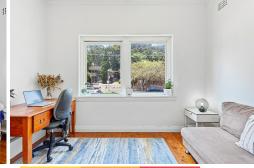

### Features include:

- \*Spacious, light-filled lounge with polished floorboards throughout
- \*Fully equipped gas kitchen
- \*Two double sized bedrooms, ceiling fans
- \*Main bedroom with adjoining sunroom/study perfect for a home office or nursery
- \*Spacious bathroom with shower over bath
- \*Internal laundry for added convenience
- \*Thoughtful layout with lofty Art Deco ceilings
- \*Security intercom