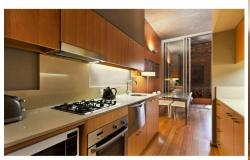

- · Separate living and dining area leading onto a practical sunroom
- · Galley kitchen with granite finish and complemented by stainless steel appliances
- · Spacious bedroom with built-in robe
- · Practical and valuable study room/home office
- · Designer bathroom with mosaic tiling and quality fittings
- · Polished timber floor, halogen lighting, ducted air conditioning
- · Video intercom, secure car parking, pet friendly building
- · Rooftop garden with native grasslands and exquisite water features, ideal for entertaining
- Renowned Caf&aecute;, restaurants and public transport all at your doorstep
- Easy walk to Darling Harbour, Sydney CBD and Chinatown