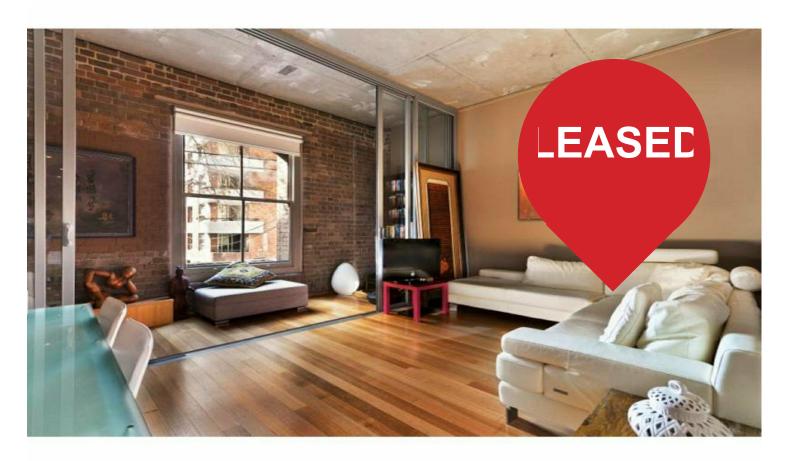

### **DEPOSIT TAKEN**

Located in the stylishly transformed M-Central complex, enhanced by sought after north west aspect, this tasteful one bedroom plus study apartment features modern interior with heritage warehouse characters.

- · Separate living and dining area leading onto a practical sunroom
- · Galley kitchen with granite finish and complemented by stainless steel appliances
- · Spacious bedroom with built-in robe
- · Practical and valuable study room/home office
- · Designer bathroom with mosaic tiling and quality fittings
- · Polished timber floor, halogen lighting, ducted air conditioning
- · Video intercom, secure car parking, pet friendly building
- · Rooftop garden with native grasslands and exquisite water features, ideal for entertaining
- Renowned Caf&aecute;, restaurants and public transport all at your doorstep
- Easy walk to Darling Harbour, Sydney CBD and Chinatown