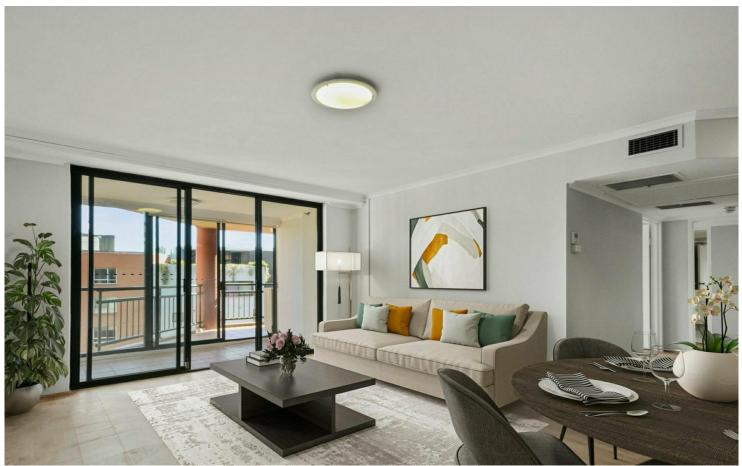

# Pyrmont, 156/2-26 Wattle Crescent SPACIOUS APARTMENT IN PRIME LOCATION!

This spacious two bedroom apartment is perfect for those seeking convenience, comfort and calm appeal. Free flowing open plan living, with a generous sized kitchen that includes integrated stainless steel appliances. Location is prime, Just moments to manicured parklands, Harris Street cafes/restaurant precinct, Sydney fish markets and with the light rail conveniently located on your doorstep this is truly a lifestyle location.

### Features include:

- Open plan living and dining room flows out to large balcony
- North facing terrace overlooks peaceful manicured gardens, ideal for entertainers
- Generous kitchen with an abundance of storage
- Spacious master bedroom with built-ins and ensuite with jet pressured bath
- Second bedroom with built-ins
- Full sized main bathroom
- Video intercom, secure undercover open carapace