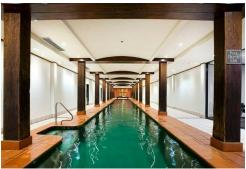

- Open plan lounge and dining with modern kitchen and dishwasher
- Large bedroom with built in robe ,hardwood timbers floors throughout
- Updated combined bathroom / internal laundry with clothes dryer
- It has rear access & a courtyard.
- 24/7 Concierge, in ground heated pool, spa, sauna and fully equipped gym