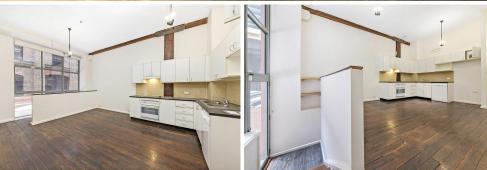

- Open plan lounge and dining with modern kitchen and dishwasher
- Large bedroom with built in robe ,hardwood timbers floors throughout
- Updated combined bathroom / internal laundry with clothes dryer
- It has rear access & a courtyard.
- 24/7 Concierge, in ground heated pool, spa, sauna and fully equipped gym