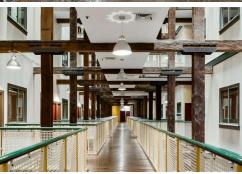

## Pyrmont, 248/243 Pyrmont Street

DEPOSIT TAKEN - Goldsborough Mort - Apartment In Exceptional Location

Showcased by high ceilings and original warehouse features this spacious one bedroom apartment is located in the historic Goldsborough Mort building, within walking distance to Darling Harbour and Sydney CBD.

- Open plan lounge and dining with modern kitchen and dishwasher
- Large bedroom with built in robe ,hardwood timbers floors throughout
- Updated combined bathroom / internal laundry with clothes dryer
- It has rear access & a courtyard.
- 24/7 Concierge, in ground heated pool, spa, sauna and fully equipped gym