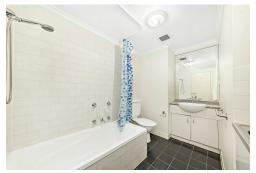

- Open plan lounge and dining with modern kitchen and dishwasher
- Large bedroom with built in robe ,hardwood timbers floors throughout
- Updated combined bathroom / internal laundry with clothes dryer
- It has rear access & a courtyard.
- 24/7 Concierge, in ground heated pool, spa, sauna and fully equipped gym