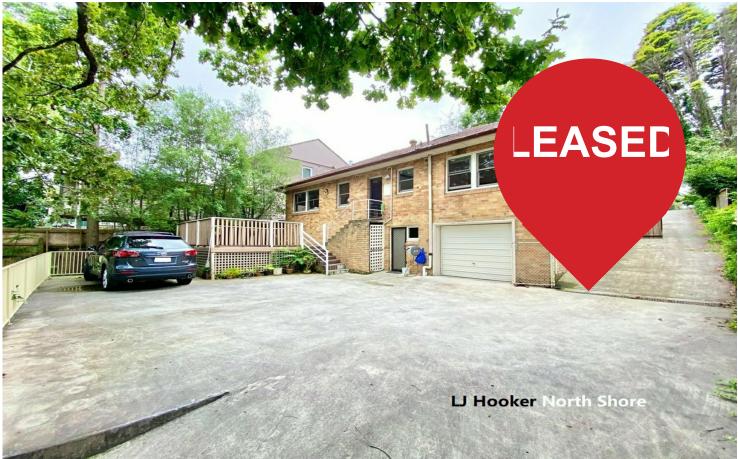

# Pymble, 56 Mona Vale Road

Full Brick with Sound Blocking Windows and Paved Back Yard

- \*\* For private inspection by appointment before 4th Jan Saturday, please call Henry on 0452 532 788 or email pim1@ljhookergordon.com.au.
- \* For inspection you can park the car at the property driving in from the driveway. \*

With big paved backyard plus a garage and car port at the rear of the house, this full brick house is for an convenient life style close to public transport, shopping and schools. Pymble Station is just approx. 12 minute stroll away. The bus stop is even closer - just about 5 minutes walk, with frequent buses to Gordon Station and St Ives Village Shopping Centre.