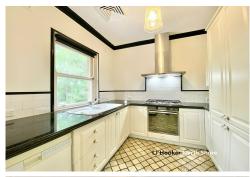

#### This house also features:

- Sound blocking windows in the main bedrooms, ensuring a quiet night's sleep
- Ducted, reverse-cycle air conditioning for cooler Summers and warmer Winters
- Multiple skylights throughout the house for a bright and airy environment
- A large, open deck overlooking a peaceful backyard, perfect for outdoor dining and entertainment.
- Polished timber floorboards throughout
- Plenty on site parking and storage with a big shed
- \* Open fire place is decorative only with gas outlet in it for gas heater connection. DISCLAIMER: All information contained herein is gathered from sources that we believe reliable. We have no reason to doubt its accuracy, however we cannot guarantee it. This information is not to be used in formalising any decision nor used by nor used by a third party without the expressed written permission of LJ Hooker Gordon.