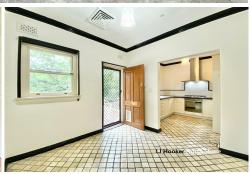

#### This house also features:

- Sound blocking windows in the main bedrooms, ensuring a quiet night's sleep
- Ducted, reverse-cycle air conditioning for cooler Summers and warmer Winters
- Multiple skylights throughout the house for a bright and airy environment
- A large, open deck overlooking a peaceful backyard, perfect for outdoor dining and entertainment.
- Polished timber floorboards throughout
- Plenty on site parking and storage with a big shed
- \* Open fire place is decorative only with gas outlet in it for gas heater connection. DISCLAIMER: All information contained herein is gathered from sources that we believe reliable. We have no reason to doubt its accuracy, however we cannot guarantee it. This information is not to be used in formalising any decision nor used by nor used by a third party without the expressed written permission of LJ Hooker Gordon.