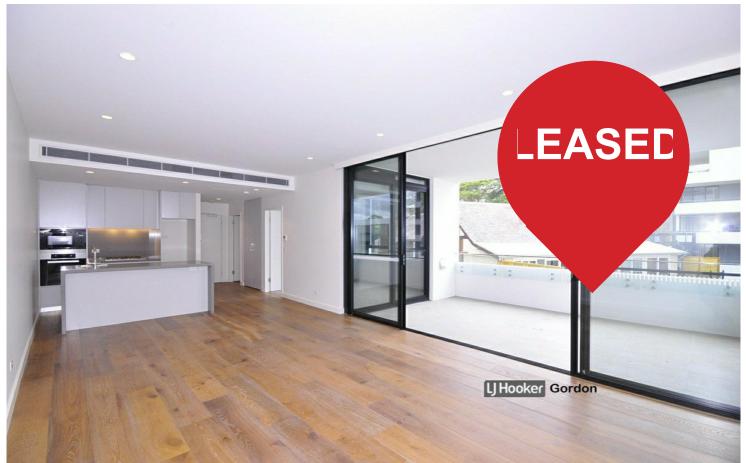

## One Bed plus Study - High Level

This premium quality one-bedroom apartment with a study or storage room presents an exclusive opportunity to acquire a luxurious life style on the North Shore Sydney. It is close to PLC, train, shops, and restaurants.

The building behind the Club House provides the access to this apartment.

- One full size bedroom plus a study room or storage room
- Rich and natural surrounds blending indoor/outdoor living
- Spacious airy living room complemented by a stylish bathroom
- Caesarstone Benchtops, Miele appliances, timber floorboards and plush wool carpets
- Air Conditioning through out
- Basement car parking
- Walk to Pymble Village and train station
- Close to shopping centres include St Ives, Gordon Village and Macquarie Centre