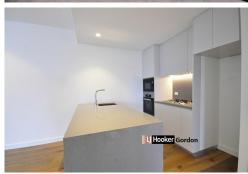

The building behind the Club House provides the access to this apartment.

- One full size bedroom plus a study room or storage room
- Rich and natural surrounds blending indoor/outdoor living
- Spacious airy living room complemented by a stylish bathroom
- Caesarstone Benchtops, Miele appliances, timber floorboards and plush wool carpets
- Air Conditioning through out
- Basement car parking
- Walk to Pymble Village and train station
- Close to shopping centres include St Ives, Gordon Village and Macquarie Centre