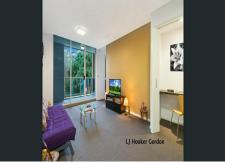

- Generous bedroom with built-in robe
- Study nook or media station
- Kitchen features: European stainless steel kitchen appliances with oven, gas cooktop, microwave, integrated dishwasher and Caesar stone benchtops
- Luxurious bathroom with floor-to-ceiling tiles and bathtub
- Reverse cycle A/C unit in every room
- Double-glazed windows offering tranquil living environment