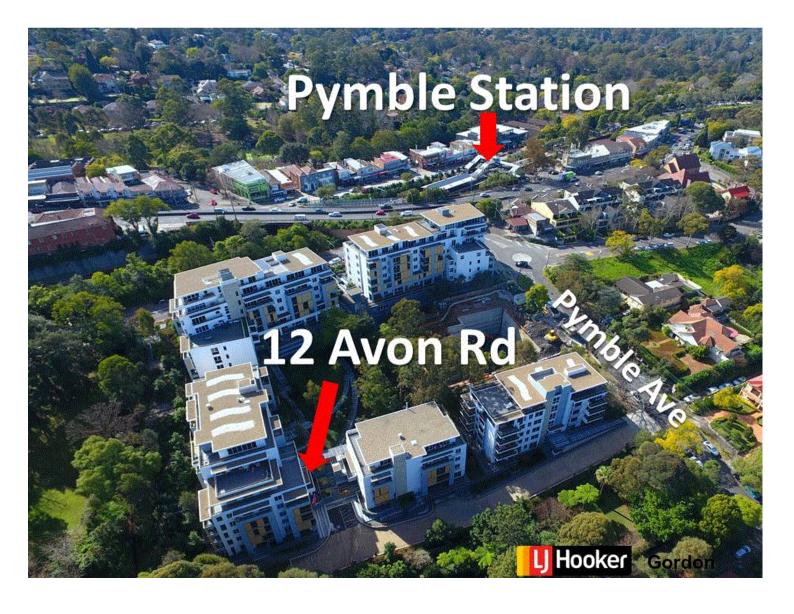

# Pymble, 302/12 Avon Road

23Quiet and Peaceful - Walk to Train

A desirable one-bedroom unit plus study nook located in one of the North Shore's most sought after suburbs. This quiet and private one bed apartment is situated at the back of the complex with lovely bush vistas and boasting an impressive floor size. 5 minutes' walk to Pymble station, cafes, restaurants, shops, elite and private schools and located next door to the famous Pymble Ladies College.