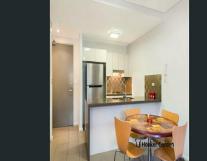

- Generous bedroom with built-in robe
- Study nook or media station
- Kitchen features: European stainless steel kitchen appliances with oven, gas cooktop, microwave, integrated dishwasher and Caesar stone benchtops
- Luxurious bathroom with floor-to-ceiling tiles and bathtub
- Reverse cycle A/C unit in every room
- Double-glazed windows offering tranquil living environment