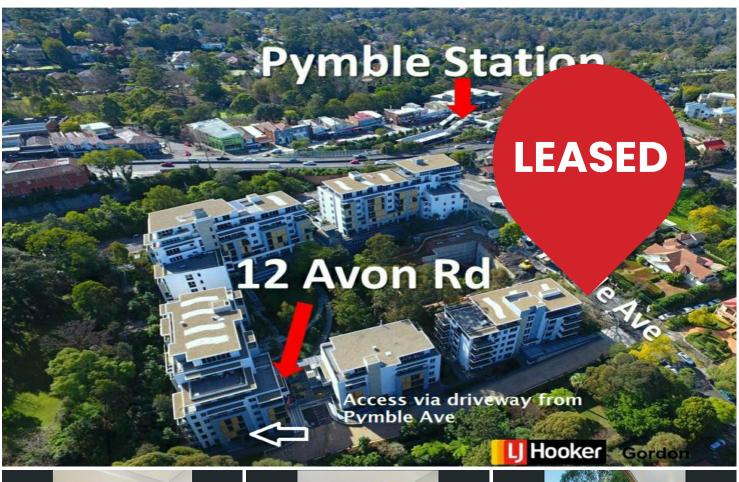

# Pymble, 302/12 Avon Road

23Quiet and Peaceful - Walk to Train

A desirable one-bedroom unit plus study nook located in one of the North Shore's most sought after suburbs. This quiet and private one bed apartment is situated at the back of the complex with lovely bush vistas and boasting an impressive floor size. 5 minutes' walk to Pymble station, cafes, restaurants, shops, elite and private schools and located next door to the famous Pymble Ladies College.