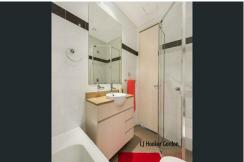

- Generous bedroom with built-in robe
- Study nook or media station
- Kitchen features: European stainless steel kitchen appliances with oven, gas cooktop, microwave, integrated dishwasher and Caesar stone benchtops
- Luxurious bathroom with floor-to-ceiling tiles and bathtub
- Reverse cycle A/C unit in every room
- Double-glazed windows offering tranquil living environment