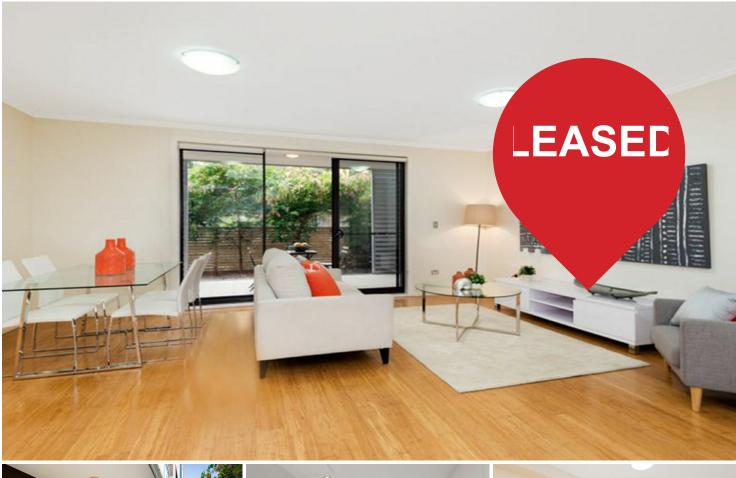

Secure and solid full brick building including spacious open plan living and dining room with timber floors throughout, lovely neutral toned interiors and glass doors leading to the expansive alfresco courtyard with leafy vistas.

Located in a secure building, this quiet and private two bedroom apartment situated on the East side (not facing Pacific Hwy) and boasting an impressive total floor size of approx 154 sqm.

- \* Secure and solid full brick (internal walls as well)
- \* Big alfresco and a leafy courtyard to enjoy the afternoon tea