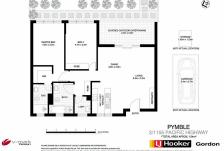

Located in a secure building, this quiet and private two bedroom apartment situated on the East side (not facing Pacific Hwy) and boasting an impressive total floor size of approx 154 sqm.

- \* Secure and solid full brick (internal walls as well)
- \* Big alfresco and a leafy courtyard to enjoy the afternoon tea