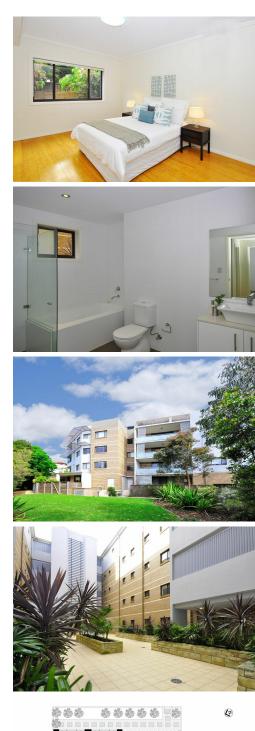

Located in a secure building, this quiet and private two bedroom apartment situated on the East side (not facing Pacific Hwy) and boasting an impressive total floor size of approx 154 sqm.

- \* Secure and solid full brick (internal walls as well)
- \* Big alfresco and a leafy courtyard to enjoy the afternoon tea

- \* Full sized master bedroom with built in robe and ensuite
- \* Caesarstone gas kitchen, stainless steel appliances
- \* Internal laundry and reverse cycle air conditioning
- \* Security parking with lift access plus storage cage