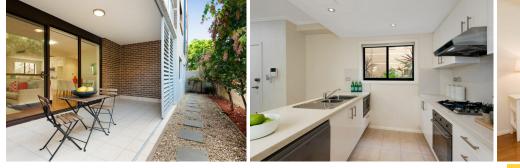

Secure and solid full brick building including spacious open plan living and dining room with timber floors throughout, lovely neutral toned interiors and glass doors leading to the expansive alfresco courtyard with leafy vistas.

Located in a secure building, this quiet and private two bedroom apartment situated on the East side (not facing Pacific Hwy) and boasting an impressive total floor size of approx 154 sqm.

- \* Secure and solid full brick (internal walls as well)
- \* Big alfresco and a leafy courtyard to enjoy the afternoon tea

- \* Full sized master bedroom with built in robe and ensuite
- \* Caesarstone gas kitchen, stainless steel appliances
- \* Internal laundry and reverse cycle air conditioning
- \* Security parking with lift access plus storage cage