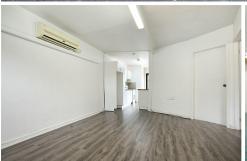

# Punchbowl, Granny Flat/1 Gowrie Avenue

Two Bedroom Granny Flat with a Great Outdoor Area!

You must see this beautiful rendered granny flat, you will be impressed.

The property consisting of;

- \* Two good size bedrooms both with built-in robes
- \* Open plan lounge area with split system air conditioning unit
- \* Floorboard throughout
- \* Reasonable sized kitchen with electric cooking
- \* Modern bathroom with freestanding shower combined with an internal laundry
- \* Outdoor undercover pergola area, great for entertaining
- \* Close to public transport, bus stops, local schools and Bankstown Centro