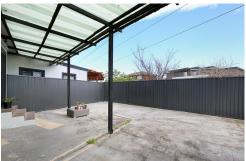

# Punchbowl, Granny Flat/1 Gowrie Avenue

Two Bedroom Granny Flat with a Great Outdoor Area!

You must see this beautiful rendered granny flat, you will be impressed.

The property consisting of;

- \* Two good size bedrooms both with built-in robes
- \* Open plan lounge area with split system air conditioning unit
- \* Floorboard throughout
- \* Reasonable sized kitchen with electric cooking
- \* Modern bathroom with freestanding shower combined with an internal laundry
- \* Outdoor undercover pergola area, great for entertaining
- \* Close to public transport, bus stops, local schools and Bankstown Centro