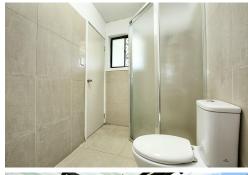

# Punchbowl, Granny Flat/1 Gowrie Avenue

Two Bedroom Granny Flat with a Great Outdoor Area!

You must see this beautiful rendered granny flat, you will be impressed.

The property consisting of;

- \* Two good size bedrooms both with built-in robes
- \* Open plan lounge area with split system air conditioning unit
- \* Floorboard throughout
- \* Reasonable sized kitchen with electric cooking
- \* Modern bathroom with freestanding shower combined with an internal laundry
- \* Outdoor undercover pergola area, great for entertaining
- \* Close to public transport, bus stops, local schools and Bankstown Centro