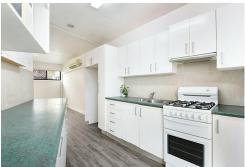

# Punchbowl, Granny Flat/1 Gowrie Avenue

Two Bedroom Granny Flat with a Great Outdoor Area!

You must see this beautiful rendered granny flat, you will be impressed.

The property consisting of;

- \* Two good size bedrooms both with built-in robes
- \* Open plan lounge area with split system air conditioning unit
- \* Floorboard throughout
- \* Reasonable sized kitchen with electric cooking
- \* Modern bathroom with freestanding shower combined with an internal laundry
- \* Outdoor undercover pergola area, great for entertaining
- \* Close to public transport, bus stops, local schools and Bankstown Centro