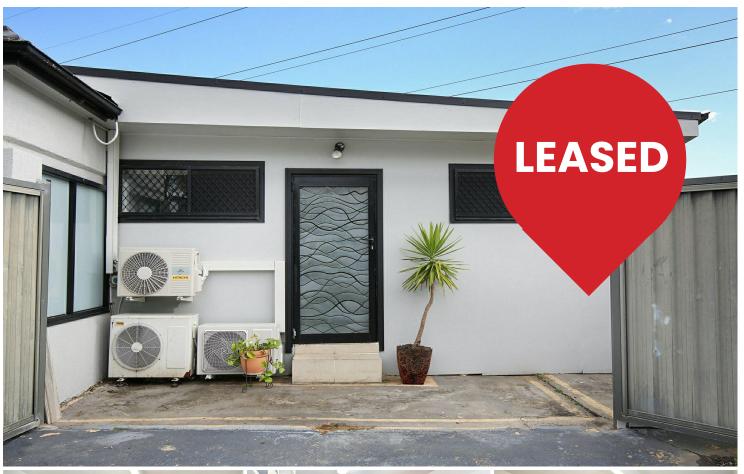

# Punchbowl, Granny Flat/1 Gowrie Avenue

Two Bedroom Granny Flat with a Great Outdoor Area!

You must see this beautiful rendered granny flat, you will be impressed.

The property consisting of;

- \* Two good size bedrooms both with built-in robes
- \* Open plan lounge area with split system air conditioning unit
- \* Floorboard throughout
- \* Reasonable sized kitchen with electric cooking
- \* Modern bathroom with freestanding shower combined with an internal laundry
- \* Outdoor undercover pergola area, great for entertaining
- \* Close to public transport, bus stops, local schools and Bankstown Centro