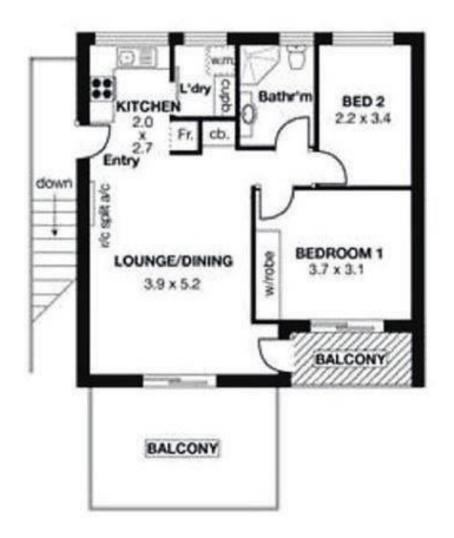

## Features:

- 2 Bedrooms
- Master bedroom with mirrored wardrobe and access to a second balcony
- Spacious kitchen with ample cupboard space
- Open plan living/dining with private balcony
- Updated bathroom
- Separate laundry with cupboards