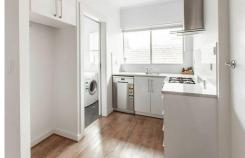

## Features:

- 2 Bedrooms
- Master bedroom with mirrored wardrobe and access to a second balcony
- Spacious kitchen with ample cupboard space
- Open plan living/dining with private balcony
- Updated bathroom
- Separate laundry with cupboards