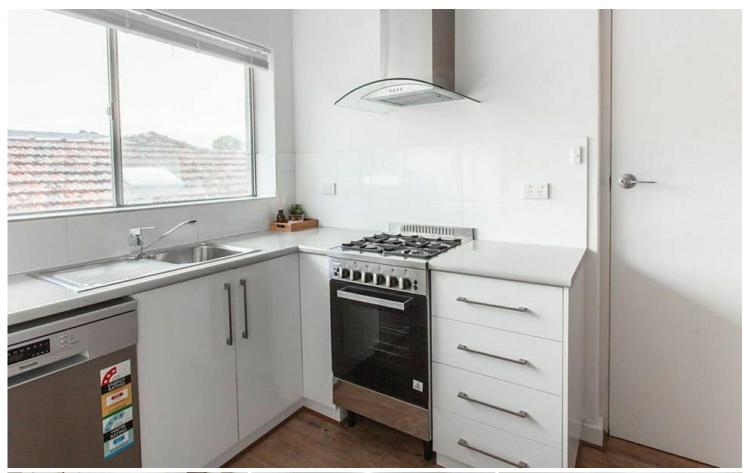

## Features:

- 2 Bedrooms
- Master bedroom with mirrored wardrobe and access to a second balcony
- Spacious kitchen with ample cupboard space
- Open plan living/dining with private balcony
- Updated bathroom
- Separate laundry with cupboards