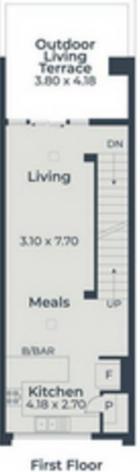

Features:

2 Bedrooms: Generously sized with built-in wardrobes.

For Lease \$600.00

**View** 

Fri 13th Dec @ 5:00PM - 5:15PM

Contact

Rebecca Jeffs

08 8431 8953 inspections@ljhkensingtonunley.com.au

**Sunny Thakkar** 

(08) 8431 8953

sthakkar@ljhkensingtonunley.com.au

LJ Hooker Kensington | Unley (08) 8431 6088

1 Bathroom: Updated for functionality and style.

Open-Plan Living: Light-filled lounge and dining area, ideal for entertaining. Modern Kitchen: Well-equipped with quality appliances and ample storage. Private Balcony: Perfect for your morning coffee or evening relaxation.

#### LJ Hooker Kensington | Unley (08) 8431 6088

295 Kensington Road, KENSINGTON PARK SA 5068 kensingtonunley.ljhooker.com.au | reception@ljhkensingtonunley.com.au

**Ground Floor** 

Second Floor