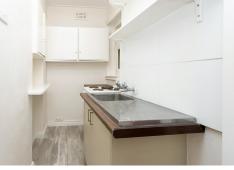

## Highlights include:

- \* Peaceful & Light-Filled —Set at the front of a boutique block, the studio enjoys tranquil mornings with natural sunlight and a sense of calm amidst the buzz of Potts Point.
- \* Practical Kitchen —Equipped with a stove, oven and fridge ideal for simple, everyday cooking.
- \* Tidy Bathroom —Clean and functional with all the essentials you need.