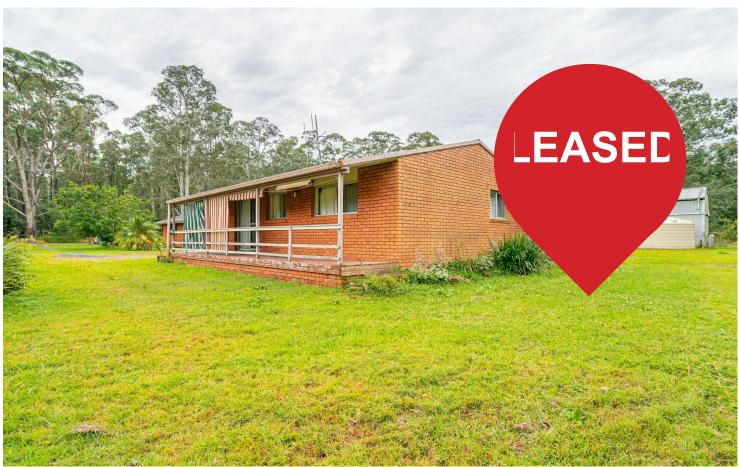

## Possum Brush, Lot 1 & 2/15194 Pacific Highway

**Outdoor Enthusiast Delight** 

Located just 15 minutes from Taree, these two cottages offer 5 acres for the outdoor enthusiast. Cottage one offers two bedrooms, carport, lounge/dining area, combined laundry/bathroom and air-conditioning. Cottage two offers two bedrooms, lounge room and combined laundry/bathroom. There is a large machinery shed with power great for storage or a work shed. Pets considered on Application.