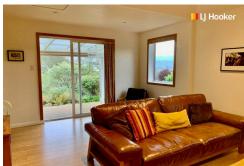

## Portobello, 6 Blackwell Street

An absolute charmer on the Peninsula

TO VIEW: Please register in Trademe for the set viewing time and day.

This charming fully furnished, sunny two bedroom home is nestled away in the jewel of Dunedin - Portobello. With stunning views, this home is beautifully renovated throughout to a high standard and a calming feeling throughout is evident. Fully insulated incl external walls and with a fire - perfect for cosy nights in provides ample warmth. Offering two good sized bedrooms, open plan kitchen, dining and living room all leading through to a sunny front verandah. The bathroom is tiled with underfloor heating and offers shower, a large bath, vanity & toilet.

- -Modern kitchen and open plan living area
- -Two spacious bedrooms
- -On Street car parking with easy access to the house
- -Sectioned maintained but reap the rewards
- -Dry external room suitable for a workshop or additional storage space