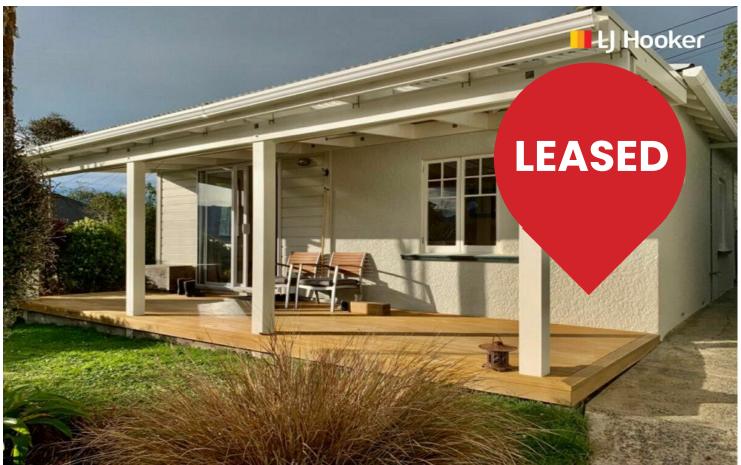

## Portobello, 6 Blackwell Street

An absolute charmer on the Peninsula

TO VIEW: Please register in Trademe for the set viewing time and day.

This charming fully furnished, sunny two bedroom home is nestled away in the jewel of Dunedin - Portobello. With stunning views, this home is beautifully renovated throughout to a high standard and a calming feeling throughout is evident. Fully insulated incl external walls and with a fire - perfect for cosy nights in provides ample warmth. Offering two good sized bedrooms, open plan kitchen, dining and living room all leading through to a sunny front verandah. The bathroom is tiled with underfloor heating and offers shower, a large bath, vanity & toilet.

Contact

**View** 

**For Lease** Please Call

Nathan Dickson

027 214 7265 nathan@ljhdunedin.co.nz

Ijhooker.co.nz/3M7KGDS

- -Fully furnished with quality chattels
- -Beautifully renovated throughout

LJ Hooker Dunedin (03) 470 1370