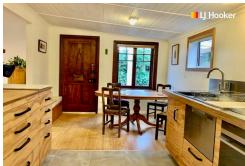

## Portobello, 6 Blackwell Street

An absolute charmer on the Peninsula

TO VIEW: Please register in Trademe for the set viewing time and day.

This charming fully furnished, sunny two bedroom home is nestled away in the jewel of Dunedin - Portobello. With stunning views, this home is beautifully renovated throughout to a high standard and a calming feeling throughout is evident. Fully insulated incl external walls and with a fire - perfect for cosy nights in provides ample warmth. Offering two good sized bedrooms, open plan kitchen, dining and living room all leading through to a sunny front verandah. The bathroom is tiled with underfloor heating and offers shower, a large bath, vanity & toilet.

- -Modern kitchen and open plan living area
- -Two spacious bedrooms
- -On Street car parking with easy access to the house
- -Sectioned maintained but reap the rewards
- -Dry external room suitable for a workshop or additional storage space