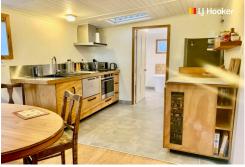

## Portobello, 6 Blackwell Street

An absolute charmer on the Peninsula

TO VIEW: Please register in Trademe for the set viewing time and day.

This charming fully furnished, sunny two bedroom home is nestled away in the jewel of Dunedin - Portobello. With stunning views, this home is beautifully renovated throughout to a high standard and a calming feeling throughout is evident. Fully insulated incl external walls and with a fire - perfect for cosy nights in provides ample warmth. Offering two good sized bedrooms, open plan kitchen, dining and living room all leading through to a sunny front verandah. The bathroom is tiled with underfloor heating and offers shower, a large bath, vanity & toilet.

- -Modern kitchen and open plan living area
- -Two spacious bedrooms
- -On Street car parking with easy access to the house
- -Sectioned maintained but reap the rewards
- -Dry external room suitable for a workshop or additional storage space