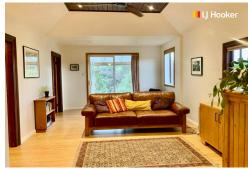

## Portobello, 6 Blackwell Street

An absolute charmer on the Peninsula

TO VIEW: Please register in Trademe for the set viewing time and day.

This charming fully furnished, sunny two bedroom home is nestled away in the jewel of Dunedin - Portobello. With stunning views, this home is beautifully renovated throughout to a high standard and a calming feeling throughout is evident. Fully insulated incl external walls and with a fire - perfect for cosy nights in provides ample warmth. Offering two good sized bedrooms, open plan kitchen, dining and living room all leading through to a sunny front verandah. The bathroom is tiled with underfloor heating and offers shower, a large bath, vanity & toilet.

- -Modern kitchen and open plan living area
- -Two spacious bedrooms
- -On Street car parking with easy access to the house
- -Sectioned maintained but reap the rewards
- -Dry external room suitable for a workshop or additional storage space