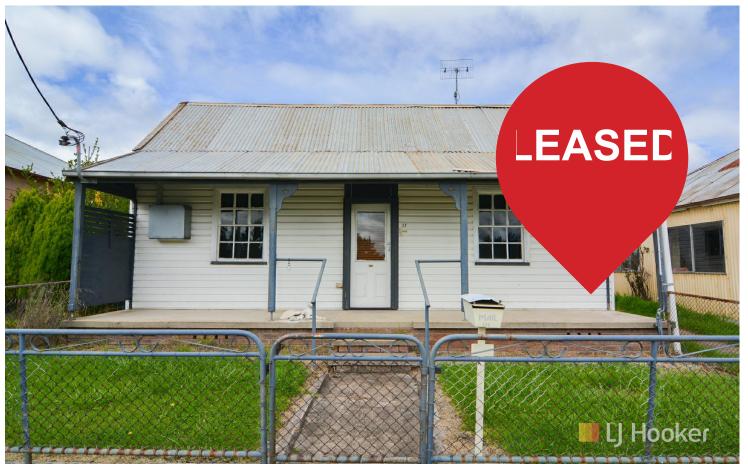

## Portland, 11 Williwa Street

## Traditional Village Cottage

With recent carpet & paint, this vinyl clad home is located only 250 metres from the Portland shopping area and just 500 metres to Portland pool and sporting fields.

The floor plan features 3 bedrooms, a tidy kitchen and bathroom, a lounge room with wood burner and split system, and a sunny front porch.

There is an attached external laundry/wash house and rear lane access to a single garage and lock up workshop. All set on an easy care block.