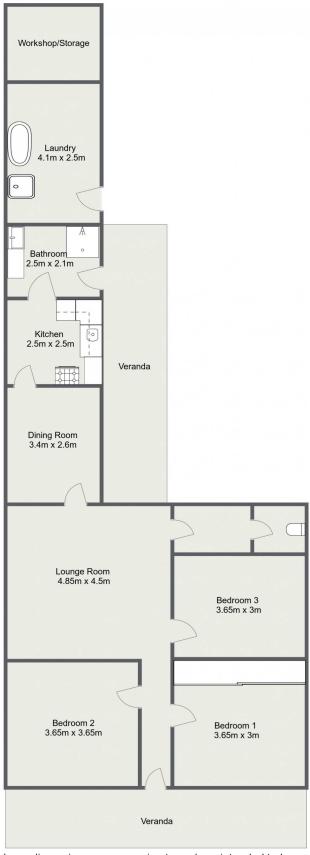

## Traditional Village Cottage

With recent carpet & paint, this vinyl clad home is located only 250 metres from the Portland shopping area and just 500 metres to Portland pool and sporting fields.

The floor plan features 3 bedrooms, a tidy kitchen and bathroom, a lounge room with wood burner and split system, and a sunny front porch.

# 11 Williwa Street, Portland

Please Note: The above dimensions are approximate and are intended to be used as a guide only. Interested parties are urged to rely on their own enquiries.

LJ Hooker Lithgow (02) 6351 2548