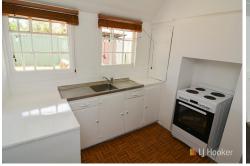

## Traditional Village Cottage

With recent carpet & paint, this vinyl clad home is located only 250 metres from the Portland shopping area and just 500 metres to Portland pool and sporting fields.

The floor plan features 3 bedrooms, a tidy kitchen and bathroom, a lounge room with wood burner and split system, and a sunny front porch.