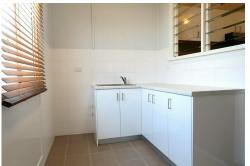

This attractively renovated townhouse consists of a spacious lounge and modern kitchen on the ground floor with separate laundry and a renovated bathroom featuring shower cubical, vanity and toilet.

The first floor features 2 good sized bedrooms featuring in built robes and a second renovated bathroom with shower enclosure, vanity and toilet.