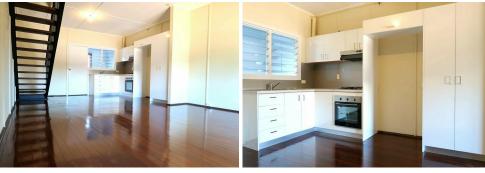

This attractively renovated townhouse consists of a spacious lounge and modern kitchen on the ground floor with separate laundry and a renovated bathroom featuring shower cubical, vanity and toilet.

The first floor features 2 good sized bedrooms featuring in built robes and a second renovated bathroom with shower enclosure, vanity and toilet.

#### **Caine Otley** 0400 565 425 caine.otley@ljhooker.com.au

LJ Hooker Hedland (08) 9140 1284

Beautiful Jarrah wood flooring
Split air-conditioning throughout
Small court yard with storage shed
Ocean views from the front veranda