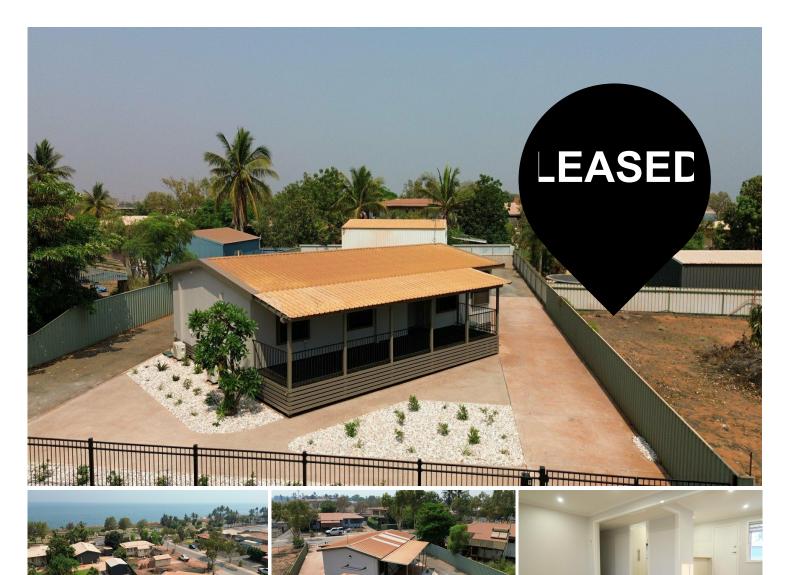

# Port Hedland, 9 Pilkington Street

Refurbished 3 Bed, Large Powered Shed, Ocean views

This 3 bedroom property is located in one of the most desired suburbs of Port Hedland, just a stroll from Cemetery Beach and within walking distance to the Boulevard shopping centre and RAYS - Hedlands new premier venue.

Large front veranda with views of the Indian Ocean

Large powered drive through shed with room for caravan and boat

Masses of extra parking space

Split air-conditioning throughout