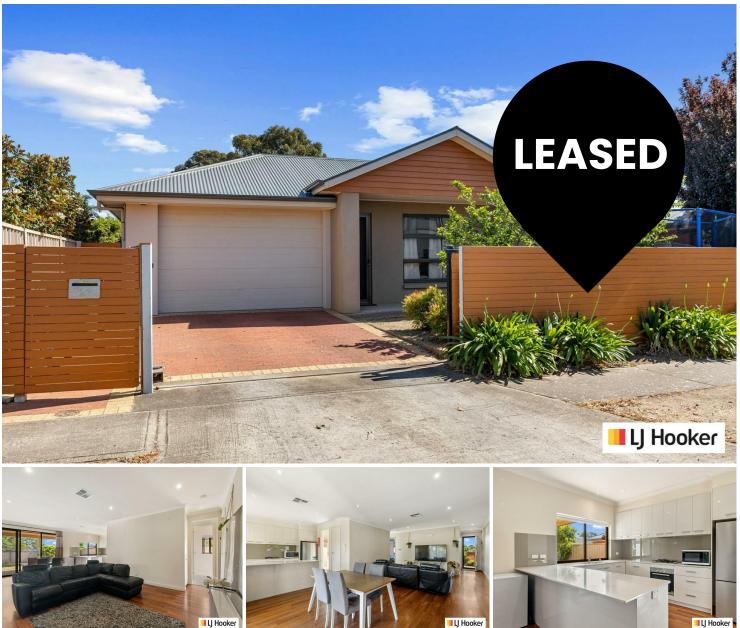

## Plympton Park, 23 Tarranna Ave

Impressive Home with Large Solar System + Battery

Welcome to 23 Tarranna Ave Plympton!

This impressive property has a large solar system with battery to offset your energy costs.

Light, bright and well presented, this three-bedroom home ticks a lot of boxes! The open plan interior is exquisitely finished with floating timber floors and large picture windows, plus ducted heating and cooling for year round comfort.

Additionally, there is a extra wide garage with space for one vehicle + additional area for storage, as well as an open parking space in the driveway, set behind electric powered gates for added security.