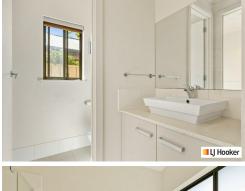

The main bedroom is set at the rear of the property for extra privacy, with a walkin-robe and en suite bathroom. There are built-in-robes to bedrooms two and three, with a convenient three way bathroom and separate laundry.

Impressive solar power kw sizes:

- 26 Panels (14KW)
- 2 Huawei 10KW Inverter
- 13.5KW Tesla Battery

Features include:

- 3 Bedrooms, main with a walk in robe and ensuite
- 2 Bedrooms have built in robes
- Kitchen has a dishwasher and walk in pantry with ample cupboards for storage
- Ducted heating and cooling for all year round comfort
- Outdoor entertaining area with a ceiling fan
- Large 1.5 car size garage