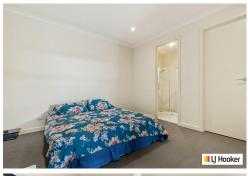

The main bedroom is set at the rear of the property for extra privacy, with a walkin-robe and en suite bathroom. There are built-in-robes to bedrooms two and three, with a convenient three way bathroom and separate laundry.

Impressive solar power kw sizes:

- 26 Panels (14KW)
- 2 Huawei 10KW Inverter
- 13.5KW Tesla Battery

Features include:

- 3 Bedrooms, main with a walk in robe and ensuite
- 2 Bedrooms have built in robes
- Kitchen has a dishwasher and walk in pantry with ample cupboards for storage
- Ducted heating and cooling for all year round comfort
- Outdoor entertaining area with a ceiling fan
- Large 1.5 car size garage