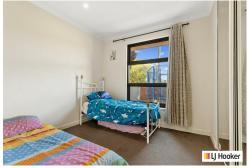

The main bedroom is set at the rear of the property for extra privacy, with a walkin-robe and en suite bathroom. There are built-in-robes to bedrooms two and three, with a convenient three way bathroom and separate laundry.

Impressive solar power kw sizes:

- 26 Panels (14KW)
- 2 Huawei 10KW Inverter
- 13.5KW Tesla Battery

Features include:

- 3 Bedrooms, main with a walk in robe and ensuite
- 2 Bedrooms have built in robes
- Kitchen has a dishwasher and walk in pantry with ample cupboards for storage
- Ducted heating and cooling for all year round comfort
- Outdoor entertaining area with a ceiling fan
- Large 1.5 car size garage