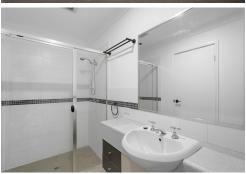

#### **Property Features:**

- •Master bedroom with ensuite and built-in robe
- •3 spacious bedrooms with built-in wardrobes
- Open-plan living and dining area with air conditioning
- ·Modern kitchen with stainless steel appliances and dishwasher
- Freshly painted interiors throughout
- •Fully fenced private backyard
- •Double lock-up garage with internal access
- ·Low-maintenance yard