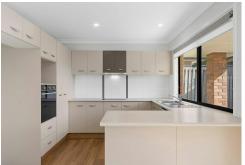

#### **Property Features:**

- •Master bedroom with ensuite and built-in robe
- •3 spacious bedrooms with built-in wardrobes
- Open-plan living and dining area with air conditioning
- ·Modern kitchen with stainless steel appliances and dishwasher
- Freshly painted interiors throughout
- •Fully fenced private backyard
- •Double lock-up garage with internal access
- ·Low-maintenance yard