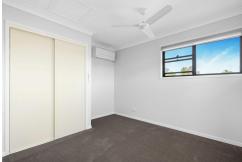

#### **Property Features:**

- •Master bedroom with ensuite and built-in robe
- •3 spacious bedrooms with built-in wardrobes
- Open-plan living and dining area with air conditioning
- ·Modern kitchen with stainless steel appliances and dishwasher
- Freshly painted interiors throughout
- •Fully fenced private backyard
- •Double lock-up garage with internal access
- ·Low-maintenance yard