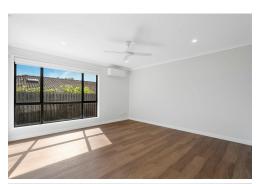

#### **Property Features:**

- •Master bedroom with ensuite and built-in robe
- •3 spacious bedrooms with built-in wardrobes
- Open-plan living and dining area with air conditioning
- ·Modern kitchen with stainless steel appliances and dishwasher
- Freshly painted interiors throughout
- •Fully fenced private backyard
- •Double lock-up garage with internal access
- ·Low-maintenance yard