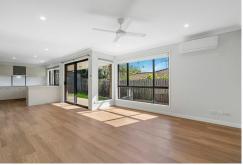

#### **Property Features:**

- •Master bedroom with ensuite and built-in robe
- •3 spacious bedrooms with built-in wardrobes
- Open-plan living and dining area with air conditioning
- ·Modern kitchen with stainless steel appliances and dishwasher
- Freshly painted interiors throughout
- •Fully fenced private backyard
- •Double lock-up garage with internal access
- ·Low-maintenance yard