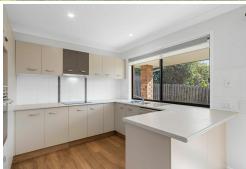

#### **Property Features:**

- •Master bedroom with ensuite and built-in robe
- •3 spacious bedrooms with built-in wardrobes
- Open-plan living and dining area with air conditioning
- ·Modern kitchen with stainless steel appliances and dishwasher
- Freshly painted interiors throughout
- •Fully fenced private backyard
- •Double lock-up garage with internal access
- ·Low-maintenance yard