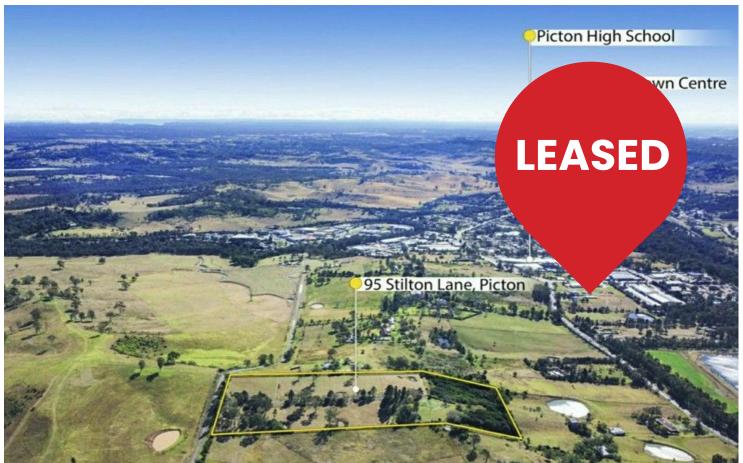

# Picton, 95 Stilton Lane

## Inexpensive living on acreage

The housing is a small 2-bedroom demountable, super cosy with views that will mesmerise especially at night. The property comes with split system reverse cycle air conditioning and an option to use some of the surrounding land for an animal pending approval from the owner.

There is a second dwelling which is currently tenanted with communal shared area.

All potential tenants must apply prior to viewing the property, once the application has been received you will be notified of the open home to view property.