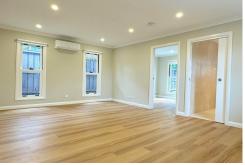

#### Features include:

- Spacious living area
- 2 bedrooms both with built in wardrobes
- Floorboards throughout for easy cleaning
- Split system a/c
- Modern kitchen with brand new gas and electric appliances
- Large linen cupboard for storage
- Extra large modern bathroom
- Rinnai instant hot water