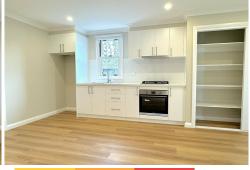

#### Features include:

- Spacious living area
- 2 bedrooms both with built in wardrobes
- Floorboards throughout for easy cleaning
- Split system a/c
- Modern kitchen with brand new gas and electric appliances
- Large linen cupboard for storage
- Extra large modern bathroom
- Rinnai instant hot water