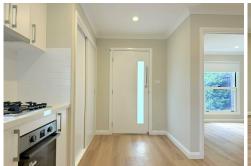

#### Features include:

- Spacious living area
- 2 bedrooms both with built in wardrobes
- Floorboards throughout for easy cleaning
- Split system a/c
- Modern kitchen with brand new gas and electric appliances
- Large linen cupboard for storage
- Extra large modern bathroom
- Rinnai instant hot water