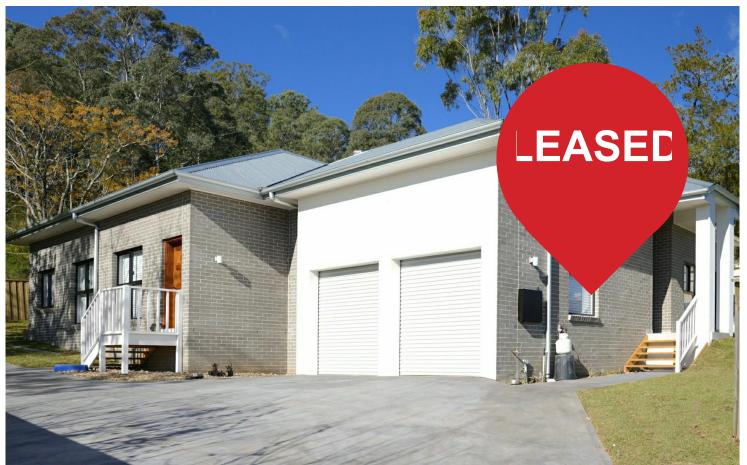

## Picton, 182A Menangle Street

Stunning new property, flexible living

Newly build and landscaped property in the sought after location of Picton. Positioned on the high side of the road, backing onto farmland and rural outlook. The property features all new appliances, flooring, paint with stunning new kitchens and bathrooms. The floor plan attached shows to 2 parts to the property allowing for flexible living with multiple family members or the opportunity to utilise the secondary area with kitchen and bathroom home business. The flexible nature of the property will allow for a sublease agreement with owners consent.