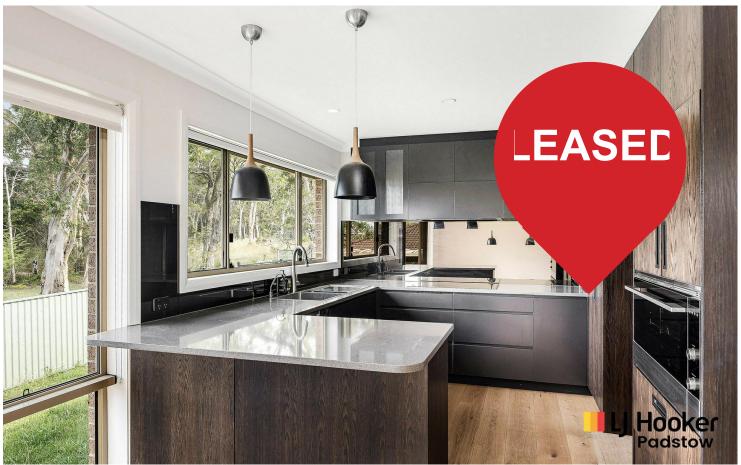

# Deposit Received Inspections Cancelled

Set well back from the street and recently renovated, with timber floors, custom designed kitchen, ducted air-con and large entertainer's timber deck this inviting single level family home overlooks the Yeramba Lagoon bushland and presents comfort, simplicity, and versatility.

#### **Baker Chahwan**

0416 206 820

baker.chahwan@ljhooker.com.au

Features include:

- 4 Bedrooms with built -ins in 3

LJ Hooker Padstow (02) 9771 1177

- Renovated en-suite
- Stunning new kitchen with dishwasher
- Large open plan lounge and dining
- Bespoke cabinetry throughout
- Bathroom and laundry
- Ducted Air conditioning and high ceilings
- Solar panels
- Secure remote gate access to home
- Double carport includes additional off street parking capacity
- Quietly nestled well back from the street
- Enjoying leafy views overlooking Yeramba Lagoon bushland
- 5 min drive to Revesby station, 7 min drive to Panania Station