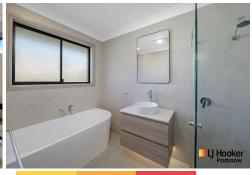

## Features

- Three spacious bedrooms with built-in robes
- Main bedroom includes an en-suite and walk in robe
- Updated bathroom featuring a separate bath and shower
- Ducted aircon throughout property
- Freshly painted with brand new floor boards