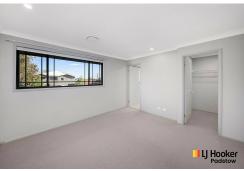

## Features

- Three spacious bedrooms with built-in robes
- Main bedroom includes an en-suite and walk in robe
- Updated bathroom featuring a separate bath and shower
- Ducted aircon throughout property
- Freshly painted with brand new floor boards