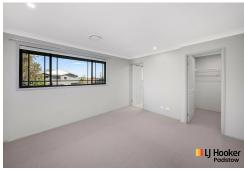

#### Features

- Three spacious bedrooms with built-in robes
- Main bedroom includes an en-suite and walk in robe
- Updated bathroom featuring a separate bath and shower
- Ducted aircon throughout property
- Freshly painted with brand new floor boards