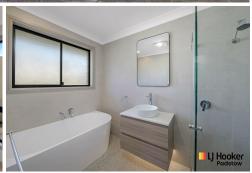

#### Features

- Three spacious bedrooms with built-in robes
- Main bedroom includes an en-suite and walk in robe
- Updated bathroom featuring a separate bath and shower
- Ducted aircon throughout property
- Freshly painted with brand new floor boards