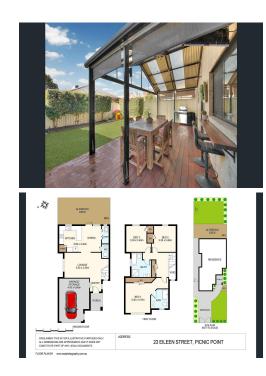

## Picnic Point, 23 Eileen Street Stunning 3 Bedroom Family Home !

Nestled in a prime location, a charming 3-bedroom, 2.5-bathroom family home. Boasting a spacious layout, it offers ample room for relaxation and entertainment. The kitchen is equipped with modern appliances. The master bedroom features an en-suite bathroom for added convenience and privacy.

With a cozy living room and an easily-maintained backyard, this home provides an ideal setting for family gatherings and everyday living. Close to schools, parks, and shopping centers, it combines comfort with convenience, making it the perfect choice for your next chapter.

## Features

- Three spacious bedrooms with built-in robes
- Main bedroom includes an en-suite
- Bathroom featuring a separate bath and shower

3,600 2 { 1 (8)

For Lease Please Call

View ljhooker.com.au/1E4JFAE

- Ducted aircon throughout property
- Lockup garage with additional storage space
- Private backyard with very low maintenance
- Solar panels on the property