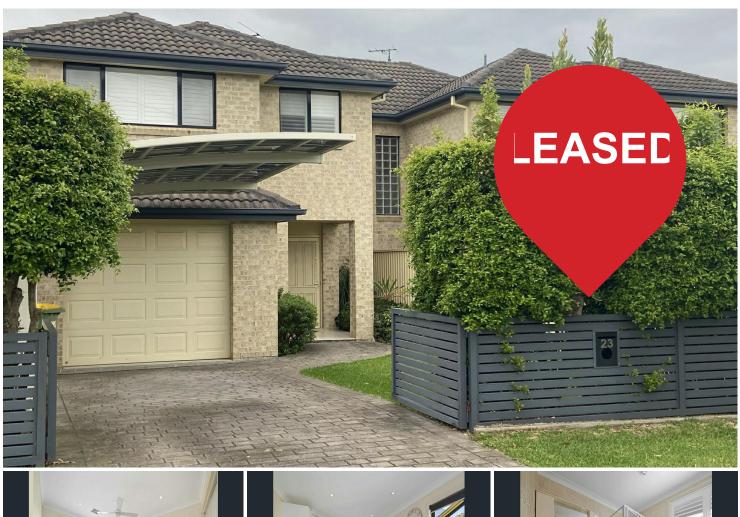

## Picnic Point, 23 Eileen Street Stunning 3 Bedroom Family Home !

Nestled in a prime location, a charming 3-bedroom, 2.5-bathroom family home. Boasting a spacious layout, it offers ample room for relaxation and entertainment. The kitchen is equipped with modern appliances. The master bedroom features an en-suite bathroom for added convenience and privacy.

With a cozy living room and an easily-maintained backyard, this home provides an ideal setting for family gatherings and everyday living. Close to schools, parks, and shopping centers, it combines comfort with convenience, making it the perfect choice for your next chapter.

## Features

- Three spacious bedrooms with built-in robes
- Main bedroom includes an en-suite
- Bathroom featuring a separate bath and shower

3,600 2 { 1 (8)

For Lease Please Call

View ljhooker.com.au/1E4JFAE