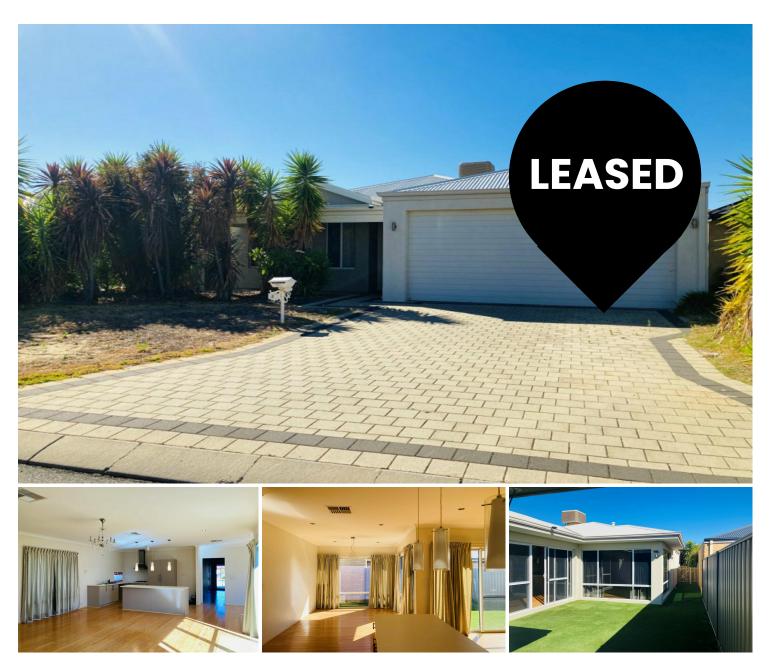

# Piara Waters, 16 Hearst Link

Perfect Location 4 x 2

With two spacious living areas and a study, this breath taking 4 x 2 home is situated in a perfect location closer to the Piara Waters Primary School, and Harrisdale Shopping Centre. Being located in a quiet and family oriented street, this home provides a great life style. Great features included, Spacious master bedroom with an ensuite bathroom Walk-in robe for the master bedroom Other bedrooms have built in robes Modern central kitchen with a dishwasher recess. Large open plan living area Spacious open theatre room Double lockable garage with remote access Rear yard with plenty of space Pets Negotiable. Please drive by this property and if this home and location are suitable, please register to view via email from this site.